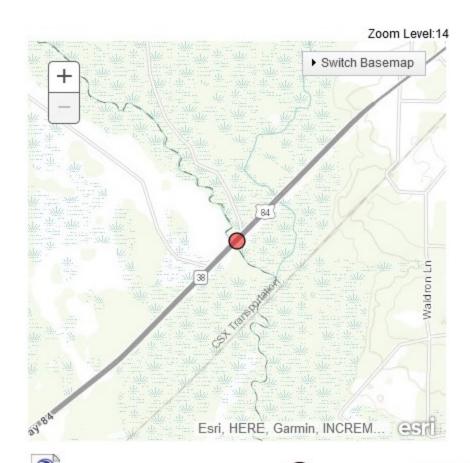

04/18/1901
- (9) 13.30 ft on 03/08/1984 (P) (10) 13.25 ft on 01/29/1984

Show More Historic Crests

(P): Preliminary values subject to further review.

### Recent Crests

- (1) 10.07 ft on 08/09/2021
- (2) 9.40 ft on 08/02/2021
- (3) 9.71 ft on 07/24/2021
- (4) 9.70 ft on 07/09/2021
- (5) 13.90 ft on 04/27/2021
- (6) 11.41 ft on 03/23/2021
- (7) 11.33 ft on 03/06/2021
- (8) 11.81 ft on 02/21/2021
- (9) 10.05 ft on 01/08/2021
- (10) 10.83 ft on 04/27/2020

Show More Recent Crests

(P): Preliminary values subject to further review.

### Low Water Records

- (1) 0.69 ft on 10/10/1954
- (2) 0.70 ft on 09/23/1990
- (3) 0.71 ft on 07/21/2000
- (4) 1.09 ft on 08/12/2002
- (5) 1.10 ft on 08/12/1988

Show More Low Water Records



For more information on your flood risk go to www.floodsmart.gov.



Gauge Location Disclaimer

Latitude/Longitude Disclaimer: The gauge location shown in the above map is the approximate location based on the latitude/longitude coordinates provided to

the NWS by the gauge owner.

Examples of the Maximum Envelope of Wind (Source: NOAA. <a href="http://www.nhc.noaa.gov/aboutmeow.shtml">http://www.nhc.noaa.gov/aboutmeow.shtml</a>)

# Mild case (Category 1, 8 knots forward motion)

# Gulf Coast Region



# East Coast Region



# **Examples of the Maximum Envelope of Wind**

(Source: NOAA. http://www.nhc.noaa.gov/aboutmeow.shtml)

Mid-range case (Category 3, 16 knots forward motion)

# Gulf Coast Region



# East Coast Region



Examples of the Maximum Envelope of Wind (Source: NOAA. <a href="http://www.nhc.noaa.gov/aboutmeow.shtml">http://www.nhc.noaa.gov/a