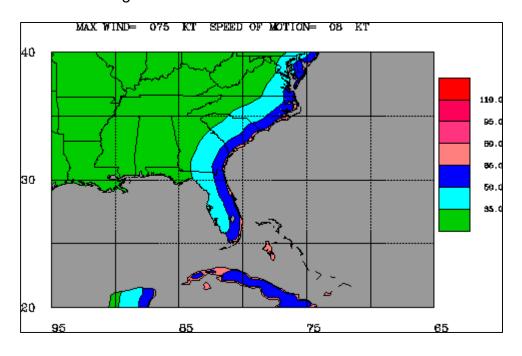

how More Recent Crests

(P): Preliminary values subject to further review.

### Low Water Records

- (1) 0.69 ft on 10/10/1954
- (2) 0.70 ft on 09/23/1990
- (3) 0.71 ft on 07/21/2000
- (4) 1.09 ft on 08/12/2002
- (5) 1.10 ft on 08/12/1988

Show More Low Water Records



For more information on your flood risk go to www.floodsmart.gov.



Gauge Location Disclaimer

Latitude/Longitude Disclaimer: The gauge location shown in the above map is the approximate location based on the latitude/longitude coordinates provided to

the NWS by the gauge owner.

Examples of the Maximum Envelope of Wind (Source: NOAA. <a href="http://www.nhc.noaa.gov/aboutmeow.shtml">http://www.nhc.noaa.gov/aboutmeow.shtml</a>)

# Mild case (Category 1, 8 knots forward motion)

# Gulf Coast Region



# East Coast Region



# **Examples of the Maximum Envelope of Wind**

(Source: NOAA. http://www.nhc.noaa.gov/aboutmeow.shtml)

Mid-range case (Category 3, 16 knots forward motion)

# Gulf Coast Region



# East Coast Region



Examples of the Maximum Envelope of Wind (Source: NOAA. <a href="http://www.nhc.noaa.gov/aboutmeow.shtml">http://www.nhc.noaa.gov/aboutmeow.shtml</a>)

Worst case (Category 5, 24 knots forward motion)

# Gulf Coast Region



# East Coast Region



# **Drought**

The example map below, from the week of May 16, 2017, shows moderate to extreme drought conditions throughout southern Georgia.

Source: U.S. Drought Monitor

(http://droughtmonitor.unl.edu/Maps/ComparisonSlider.aspx)







# **Characteristic Fire Intensity Scale**

## **Description**

Characteristic Fire Intensity Scale (FIS)