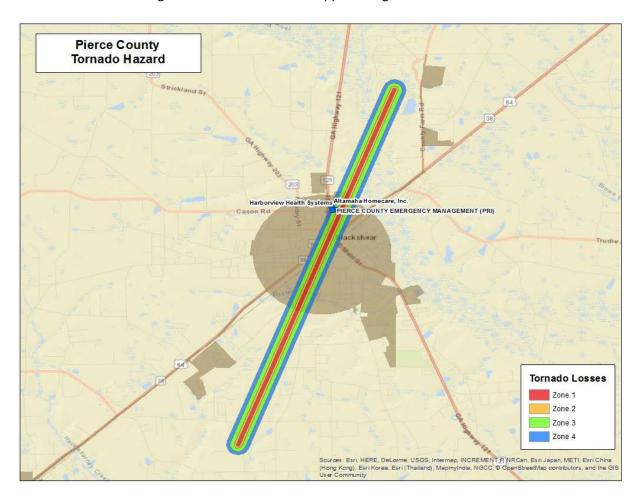

**Inventory of Assets** 

Jurisdiction: Pierce Hazard: Tornado

Task A. Determine the proportion of buildings, the value of buildings, and the population in your community or state that are located in hazard areas.

|                   | Nu        | umber of Struct | ures        |                    | Value of Structures |             | 1         | Number of People |             |  |
|-------------------|-----------|-----------------|-------------|--------------------|---------------------|-------------|-----------|------------------|-------------|--|
| Type of Structure | # in      |                 |             |                    |                     |             | # in      |                  |             |  |
| (Occupancy        | Community | # in Hazard     | % in Hazard | \$ in Community or |                     | % in Hazard | Community | # in Hazard      | % in Hazard |  |
| Class)            | of State  | Area            | Area        | State              | \$ in Hazard Area   | Area        | or State  | Area             | Area        |  |
| Residential       | 9,335     | 9,335           | 100.000%    | 207,940,361        | 207,940,361         | 100.000%    | 18,935    | 18,935           | 100.000%    |  |
| Commercial        | 451       | 451             | 100.000%    | 43,241,481         | 43,241,481          | 100.000%    | 0         | 0                | 0%          |  |
| Industrial        | 28        | 28              | 100.000%    | 14,184,654         | 14,184,654          | 100.000%    | 0         | 0                | 0%          |  |
| Agricultural      | 1,820     | 1,820           | 100.000%    | 96,022,096         | 96,022,096          | 100.000%    | 0         | 0                | 0%          |  |
| Religious/ Non-   |           |                 |             |                    |                     |             |           |                  |             |  |
| profit            | 156       | 156             | 100.000%    | 34,496,268         | 34,496,268          | 100.000%    | 0         | 0                | 0%          |  |
| Government        | 103       | 103             | 100.000%    | 53,165,359         | 53,165,359          | 100.000%    | 0         | 0                | 0%          |  |
| Education         | 9         | 9               | 100.000%    | 6,594,648          | 6,594,648           | 100.000%    | 0         | 0                | 0%          |  |
| Utilities         | 9         | 9               | 100.000%    | 35,426,279         | 35,426,279          | 100.000%    | 0         | 0                | 0%          |  |
| Total             | 11,911    | 11,911          |             | 491,071,146        | 491,071,146         |             | 18,935    | 18,935           |             |  |