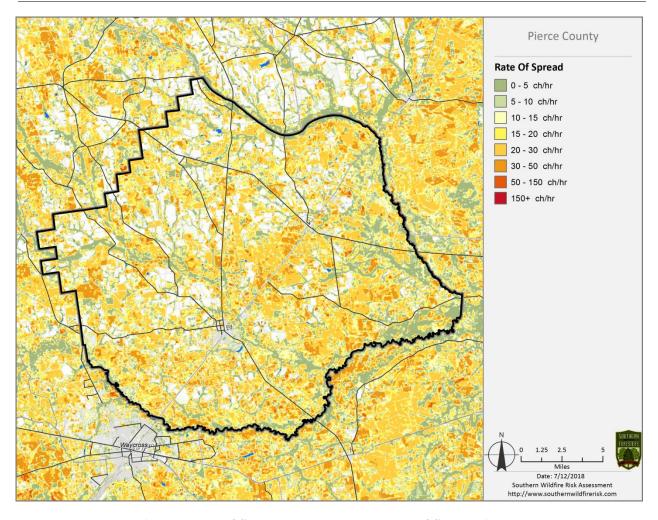

**Inventory of Assets** 

Jurisdiction: Pierce Hazard: Wildfire

Task A. Determine the proportion of buildings, the value of buildings, and the population in your community or state that are located in hazard areas.

|                   | Nu        | umber of Struct | ures        |                    | Value of Structures |             | 1         | Number of Peop | e           |
|-------------------|-----------|-----------------|-------------|--------------------|---------------------|-------------|-----------|----------------|-------------|
| Type of Structure | # in      |                 |             |                    |                     |             | # in      |                |             |
| (Occupancy        | Community | # in Hazard     | % in Hazard | \$ in Community or |                     | % in Hazard | Community | # in Hazard    | % in Hazard |
| Class)            | of State  | Area            | Area        | State              | \$ in Hazard Area   | Area        | or State  | Area           | Area        |
| Residential       | 9,335     | 8,308           | 89.000%     | 207,940,361        | 185,066,921         | 89.000%     | 18,935    | 16,852         | 89.000%     |
| Commercial        | 451       | 401             | 89.000%     | 43,241,481         | 38,484,918          | 89.000%     | 0         | 0              | 0%          |
| Industrial        | 28        | 25              | 89.000%     | 14,184,654         | 12,624,342          | 89.000%     | 0         | 0              | 0%          |
| Agricultural      | 1,820     | 1,620           | 89.000%     | 96,022,096         | 85,459,665          | 89.000%     | 0         | 0              | 0%          |
| Religious/ Non-   |           |                 |             |                    |                     |             |           |                |             |
| profit            | 156       | 139             | 89.000%     | 34,496,268         | 30,701,679          | 89.000%     | 0         | 0              | 0%          |
| Government        | 103       | 92              | 89.000%     | 53,165,359         | 47,317,170          | 89.000%     | 0         | 0              | 0%          |
| Education         | 9         | 8               | 89.000%     | 6,594,648          | 5,869,237           | 89.000%     | 0         | 0              | 0%          |
| Utilities         | 9         | 8               | 89.000%     | 35,426,279         | 31,529,388          | 89.000%     | 0         | 0              | 0%          |
| Total             | 11,911    | 10,601          |             | 491,071,146        | 437,053,320         |             | 18,935    | 16,852         |             |