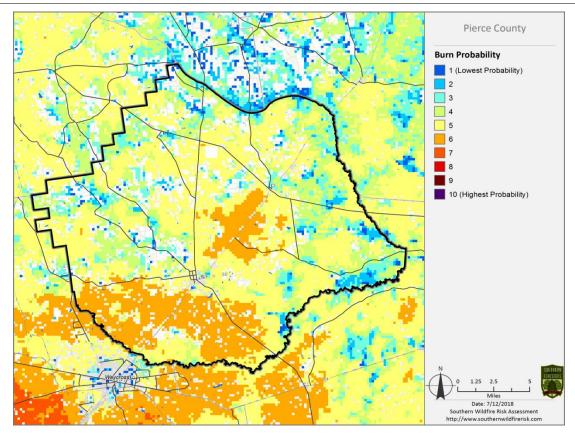

**Inventory of Assets** 

Jurisdiction: Pierce Hazard: Wildfire

Task A. Determine the proportion of buildings, the value of buildings, and the population in your community or state that are located in hazard areas.

|                   | Nu        | umber of Struct | ures        |                    | Value of Structures |             | 1         | Number of Peop | e           |
|-------------------|-----------|-----------------|-------------|--------------------|---------------------|-------------|-----------|----------------|-------------|
| Type of Structure | # in      |                 |             |                    |                     |             | # in      |                |             |
| (Occupancy        | Community | # in Hazard     | % in Hazard | \$ in Community or |                     | % in Hazard | Community | # in Hazard    | % in Hazard |
| Class)            | of State  | Area            | Area        | State              | \$ in Hazard Area   | Area        | or State  | Area           | Area        |
| Residential       | 9,335     | 8,308           | 89.000%     | 207,940,361        | 185,066,921         | 89.000%     | 18,935    | 16,852         | 89.000%     |
| Commercial        | 451       | 401             | 89.000%     | 43,241,481         | 38,484,918          | 89.000%     | 0         | 0              | 0%          |
| Industrial        | 28        | 25              | 89.000%     | 14,184,654         | 12,624,342          | 89.000%     | 0         | 0              | 0%          |
| Agricultural      | 1,820     | 1,620           | 89.000%     | 96,022,096         | 85,459,665          | 89.000%     | 0         | 0              | 0%          |
| Religious/ Non-   |           |                 |             |                    |                     |             |           |                |             |
| profit            | 156       | 139             | 89.000%     | 34,496,268         | 30,701,679          | 89.000%     | 0         | 0              | 0%          |
| Government        | 103       | 92              | 89.000%     | 53,165,359         | 47,317,170          | 89.000%     | 0         | 0              | 0%          |
| Education         | 9         | 8               | 89.000%     | 6,594,648          | 5,869,237           | 89.000%     | 0         | 0              | 0%          |
| Utilities         | 9         | 8               | 89.000%     | 35,426,279         | 31,529,388          | 89.000%     | 0         | 0              | 0%          |
| Total             | 11,911    | 10,601          |             | 491,071,146        | 437,053,320         |             | 18,935    | 16,852         |             |