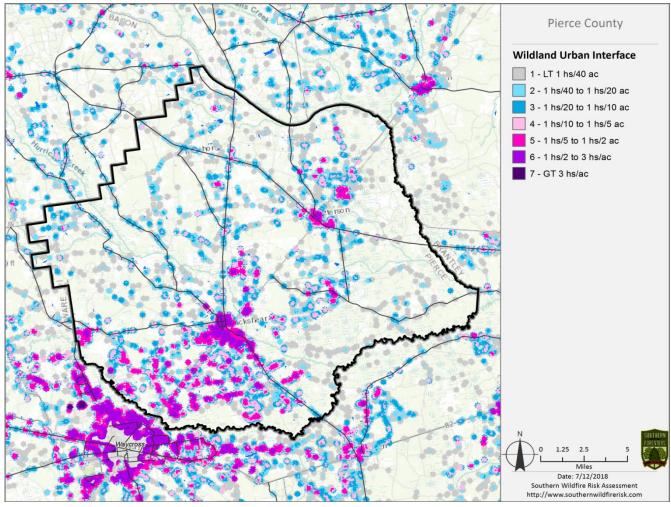

**Inventory of Assets** 

Jurisdiction: Pierce Hazard: Wildfire

Task A. Determine the proportion of buildings, the value of buildings, and the population in your community or state that are located in hazard areas.

|                   | Nu        | umber of Struct | ures        |                    | Value of Structures |             | 1         | Number of Peop | e           |
|-------------------|-----------|-----------------|-------------|--------------------|---------------------|-------------|-----------|----------------|-------------|
| Type of Structure | # in      |                 |             |                    |                     |             | # in      |                |             |
| (Occupancy        | Community | # in Hazard     | % in Hazard | \$ in Community or |                     | % in Hazard | Community | # in Hazard    | % in Hazard |
| Class)            | of State  | Area            | Area        | State              | \$ in Hazard Area   | Area        | or State  | Area           | Area        |
| Residential       | 9,335     | 8,308           | 89.000%     | 207,940,361        | 185,066,921         | 89.000%     | 18,935    | 16,852         | 89.000%     |
| Commercial        | 451       | 401             | 89.000%     | 43,241,481         | 38,484,918          | 89.000%     | 0         | 0              | 0%          |
| Industrial        | 28        | 25              | 89.000%     | 14,184,654         | 12,624,342          | 89.000%     | 0         | 0              | 0%          |
| Agricultural      | 1,820     | 1,620           | 89.000%     | 96,022,096         | 85,459,665          | 89.000%     | 0         | 0              | 0%          |
| Religious/ Non-   |           |                 |             |                    |                     |             |           |                |             |
| profit            | 156       | 139             | 89.000%     | 34,496,268         | 30,701,679          | 89.000%     | 0         | 0              | 0%          |
| Government        | 103       | 92              | 89.000%     | 53,165,359         | 47,317,170          | 89.000%     | 0         | 0              | 0%          |
| Education         | 9         | 8               | 89.000%     | 6,594,648          | 5,869,237           | 89.000%     | 0         | 0              | 0%          |
| Utilities         | 9         | 8               | 89.000%     | 35,426,279         | 31,529,388          | 89.000%     | 0         | 0              | 0%          |
| Total             | 11,911    | 10,601          |             | 491,071,146        | 437,053,320         |             | 18,935    | 16,852         |             |