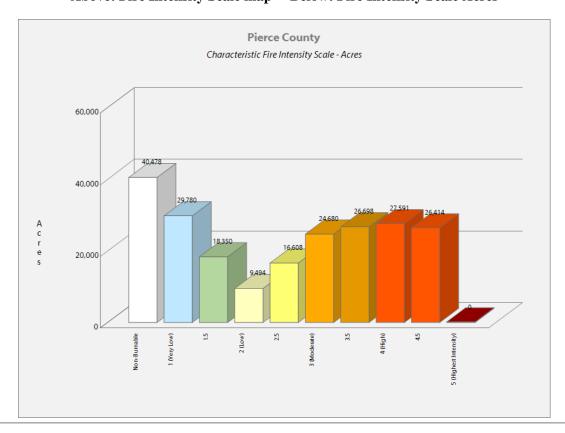

**Inventory of Assets** 

Jurisdiction: Pierce Hazard: Wildfire

Task A. Determine the proportion of buildings, the value of buildings, and the population in your community or state that are located in hazard areas.

|                   | Nu        | umber of Struct | ures        |                    | Value of Structures |             | 1         | Number of Peop | e           |
|-------------------|-----------|-----------------|-------------|--------------------|---------------------|-------------|-----------|----------------|-------------|
| Type of Structure | # in      |                 |             |                    |                     |             | # in      |                |             |
| (Occupancy        | Community | # in Hazard     | % in Hazard | \$ in Community or |                     | % in Hazard | Community | # in Hazard    | % in Hazard |
| Class)            | of State  | Area            | Area        | State              | \$ in Hazard Area   | Area        | or State  | Area           | Area        |
| Residential       | 9,335     | 8,308           | 89.000%     | 207,940,361        | 185,066,921         | 89.000%     | 18,935    | 16,852         | 89.000%     |
| Commercial        | 451       | 401             | 89.000%     | 43,241,481         | 38,484,918          | 89.000%     | 0         | 0              | 0%          |
| Industrial        | 28        | 25              | 89.000%     | 14,184,654         | 12,624,342          | 89.000%     | 0         | 0              | 0%          |
| Agricultural      | 1,820     | 1,620           | 89.000%     | 96,022,096         | 85,459,665          | 89.000%     | 0         | 0              | 0%          |
| Religious/ Non-   |           |                 |             |                    |                     |             |           |                |             |
| profit            | 156       | 139             | 89.000%     | 34,496,268         | 30,701,679          | 89.000%     | 0         | 0              | 0%          |
| Government        | 103       | 92              | 89.000%     | 53,165,359         | 47,317,170          | 89.000%     | 0         | 0              | 0%          |
| Education         | 9         | 8               | 89.000%     | 6,594,648          | 5,869,237           | 89.000%     | 0         | 0              | 0%          |
| Utilities         | 9         | 8               | 89.000%     | 35,426,279         | 31,529,388          | 89.000%     | 0         | 0              | 0%          |
| Total             | 11,911    | 10,601          |             | 491,071,146        | 437,053,320         |             | 18,935    | 16,852         |             |