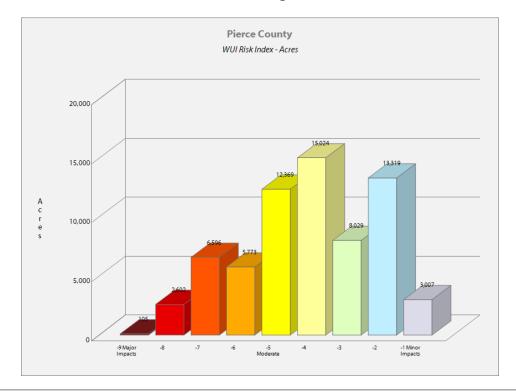

**Inventory of Assets** 

Jurisdiction: Pierce Hazard: Wildfire

Task A. Determine the proportion of buildings, the value of buildings, and the population in your community or state that are located in hazard areas.

|                   | Nu        | umber of Struct | ures        |                    | Value of Structures |             | 1         | Number of Peop | e           |
|-------------------|-----------|-----------------|-------------|--------------------|---------------------|-------------|-----------|----------------|-------------|
| Type of Structure | # in      |                 |             |                    |                     |             | # in      |                |             |
| (Occupancy        | Community | # in Hazard     | % in Hazard | \$ in Community or |                     | % in Hazard | Community | # in Hazard    | % in Hazard |
| Class)            | of State  | Area            | Area        | State              | \$ in Hazard Area   | Area        | or State  | Area           | Area        |
| Residential       | 9,335     | 8,308           | 89.000%     | 207,940,361        | 185,066,921         | 89.000%     | 18,935    | 16,852         | 89.000%     |
| Commercial        | 451       | 401             | 89.000%     | 43,241,481         | 38,484,918          | 89.000%     | 0         | 0              | 0%          |
| Industrial        | 28        | 25              | 89.000%     | 14,184,654         | 12,624,342          | 89.000%     | 0         | 0              | 0%          |
| Agricultural      | 1,820     | 1,620           | 89.000%     | 96,022,096         | 85,459,665          | 89.000%     | 0         | 0              | 0%          |
| Religious/ Non-   |           |                 |             |                    |                     |             |           |                |             |
| profit            | 156       | 139             | 89.000%     | 34,496,268         | 30,701,679          | 89.000%     | 0         | 0              | 0%          |
| Government        | 103       | 92              | 89.000%     | 53,165,359         | 47,317,170          | 89.000%     | 0         | 0              | 0%          |
| Education         | 9         | 8               | 89.000%     | 6,594,648          | 5,869,237           | 89.000%     | 0         | 0              | 0%          |
| Utilities         | 9         | 8               | 89.000%     | 35,426,279         | 31,529,388          | 89.000%     | 0         | 0              | 0%          |
| Total             | 11,911    | 10,601          |             | 491,071,146        | 437,053,320         |             | 18,935    | 16,852         |             |