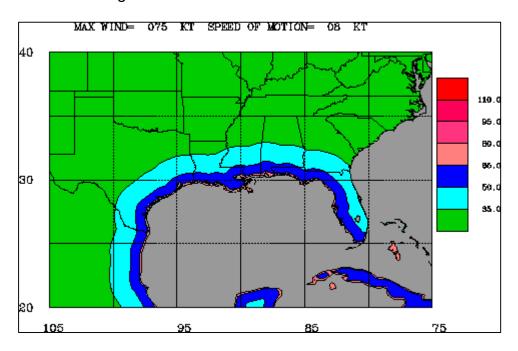

.83 ft on 04/27/2020

Show More Recent Crests

(P): Preliminary values subject to further review.

### Low Water Records

- (1) 0.69 ft on 10/10/1954
- (2) 0.70 ft on 09/23/1990
- (3) 0.71 ft on 07/21/2000
- (4) 1.09 ft on 08/12/2002
- (5) 1.10 ft on 08/12/1988

Show More Low Water Records



For more information on your flood risk go to www.floodsmart.gov.



Gauge Location Disclaimer

Latitude/Longitude Disclaimer: The gauge location shown in the above map is the approximate location based on the latitude/longitude coordinates provided to

the NWS by the gauge owner.

Examples of the Maximum Envelope of Wind (Source: NOAA. <a href="http://www.nhc.noaa.gov/aboutmeow.shtml">http://www.nhc.noaa.gov/aboutmeow.shtml</a>)

# Mild case (Category 1, 8 knots forward motion)

# Gulf Coast Region



# East Coast Region



# **Examples of the Maximum Envelope of Wind**

(Source: NOAA. http://www.nhc.noaa.gov/aboutmeow.shtml)

Mid-range case (Category 3, 16 knots forward motion)

# Gulf Coast Region



# East Coast Region



Examples of the Maximum Envelope of Wind (Source: NOAA. <a href="http://www.nhc.noaa.gov/aboutmeow.shtml">http://www.nhc.noaa.gov/aboutmeow.shtml</a>)

Worst case (Category 5, 24 knots forward motion)

# Gulf Coast Region



# East Coast Region



# **Drought**

The example map below, from the week of May 16, 2017, shows moderate to extreme drought conditions throughout southern Georgia.

Source: U.S. Drought Monitor

(http://droughtmonitor.unl.edu/Maps/ComparisonSlider.aspx)







# **Characteristic Fire Intensity Scale**

## **Description**

Characteristic Fire