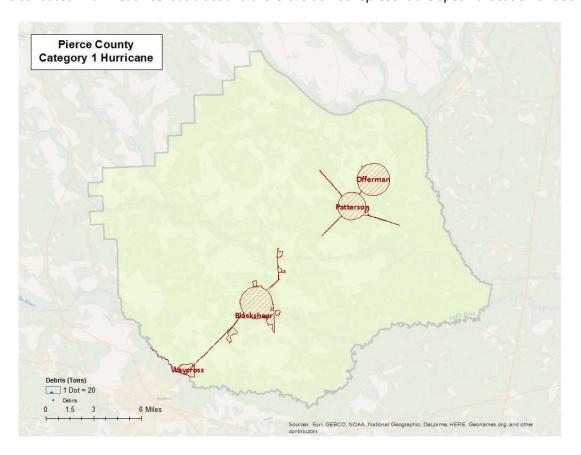

## **Inventory of Assets**

**Jurisdiction: Pierce** 

**Hazard: Hurricane/Tropical Storm** 

Task A. Determine the proportion of buildings, the value of buildings, and the population in your community or state that are located in hazard areas.

|                   | Nu        | umber of Struct | ures        |                    | Value of Structures |             | 1         | Number of Peop | le          |
|-------------------|-----------|-----------------|-------------|--------------------|---------------------|-------------|-----------|----------------|-------------|
| Type of Structure | # in      |                 |             |                    |                     |             | # in      |                |             |
| (Occupancy        | Community | # in Hazard     | % in Hazard | \$ in Community or |                     | % in Hazard | Community | # in Hazard    | % in Hazard |
| Class)            | of State  | Area            | Area        | State              | \$ in Hazard Area   | Area        | or State  | Area           | Area        |
| Residential       | 9,335     | 9,335           | 100.000%    | 207,940,361        | 207,940,361         | 100.000%    | 18,935    | 18,935         | 100.000%    |
| Commercial        | 451       | 451             | 100.000%    | 43,241,481         | 43,241,481          | 100.000%    | 0         | 0              | 0%          |
| Industrial        | 28        | 28              | 100.000%    | 14,184,654         | 14,184,654          | 100.000%    | 0         | 0              | 0%          |
| Agricultural      | 1,820     | 1,820           | 100.000%    | 96,022,096         | 96,022,096          | 100.000%    | 0         | 0              | 0%          |
| Religious/ Non-   |           |                 |             |                    |                     |             |           |                |             |
| profit            | 156       | 156             | 100.000%    | 34,496,268         | 34,496,268          | 100.000%    | 0         | 0              | 0%          |
| Government        | 103       | 103             | 100.000%    | 53,165,359         | 53,165,359          | 100.000%    | 0         | 0              | 0%          |
| Education         | 9         | 9               | 100.000%    | 6,594,648          | 6,594,648           | 100.000%    | 0         | 0              | 0%          |
| Utilities         | 9         | 9               | 100.000%    | 35,426,279         | 35,426,279          | 100.000%    | 0         | 0              | 0%          |
| Total             | 11,911    | 11,911          |             | 491,071,146        | 491,071,146         |             | 18,935    | 18,935         |             |