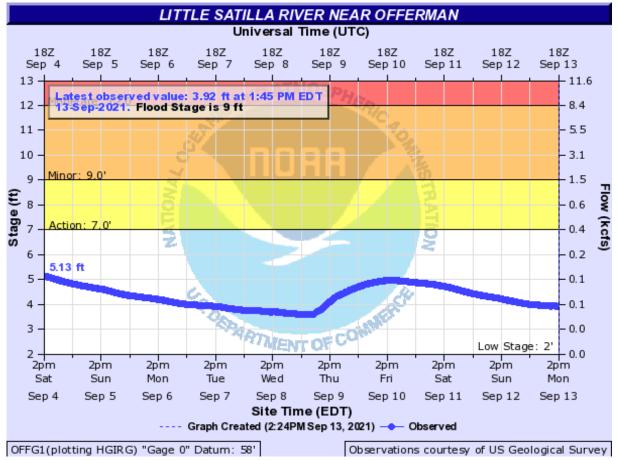

16.27 ft on 04/27/2020 (5) 18.49 ft on 03/09/2020 (6) 17.38 ft on 12/07/2018 (7) 17.53 ft on 01/27/2017 (8) 17.39 ft on 04/06/2016 (9) 18.43 ft on 02/08/2016 (10) 15.67 ft on 03/03/2015 Show More Recent Crests

(P): Preliminary values subject to further review.

### Low Water Records

(1) 3.12 ft on 10/09/1990

(2) 3.16 ft on 11/01/1954

(3) 3.26 ft on 10/20/1981

(4) 3.31 ft on 07/21/2000

(5) 3.34 ft on 07/11/1998

Show More Low Water Records



For more information on your flood risk go to www.floodsmart.gov.



Latitude/Longitude Disclaimer: The gauge location shown in the above map is the approximate location based on the latitude/longitude coordinates provided to the NWS by the gauge owner.

## National Weather Service Advanced Hydrologic Prediction Service

water.weather.gov/ahps/



Observations courtesy of US Geological Survey.

Forecasts are not available for the Little Satilla River near Offerman. Only observed stages are

available for this point.

### Flood Categories (in feet)

| Major Flood Stage:    | 14 |
|-----------------------|----|
| Moderate Flood Stage: | 12 |
| Flood Stage:          | 9  |
| Action Stage:         | 7  |
| Low Stage (in feet):  | 2  |

### **Historic Crests**

- (1) 16.40 ft on 04/06/1948
- (2) 14.59 ft on 03/07/2020
- (3) 14.50 ft on 09/29/1953
- (4) 14.49 ft on 04/04/2009
- (5) 13.90 ft on 04/27/2021
- (6) 13.76 ft on 03/06/1991
- (7) 13.47 ft on 09/08/2004
- (8) 13.40 ft on 04/18/1961
- (8) 13.40 11 011 04/18/1901
- (9) 13.30 ft on 03/08/1984 (P) (10) 13.25 ft on 01/29/1984

Show More Historic Crests

(P): Preliminary values subjec