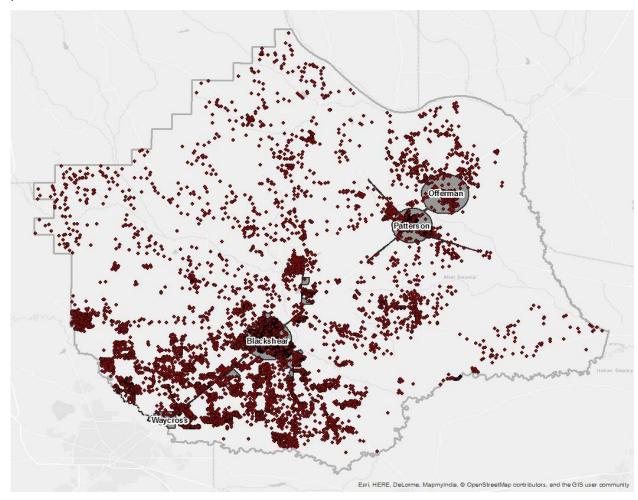

## **Inventory of Assets**

**Jurisdiction: Pierce** 

**Hazard: Hurricane/Tropical Storm** 

Task A. Determine the proportion of buildings, the value of buildings, and the population in your community or state that are located in hazard areas.

|                   | Nu        | umber of Struct | ures        |                    | Value of Structures |             | 1         | Number of Peop | le          |
|-------------------|-----------|-----------------|-------------|--------------------|---------------------|-------------|-----------|----------------|-------------|
| Type of Structure | # in      |                 |             |                    |                     |             | # in      |                |             |
| (Occupancy        | Community | # in Hazard     | % in Hazard | \$ in Community or |                     | % in Hazard | Community | # in Hazard    | % in Hazard |
| Class)            | of State  | Area            | Area        | State              | \$ in Hazard Area   | Area        | or State  | Area           | Area        |
| Residential       | 9,335     | 9,335           | 100.000%    | 207,940,361        | 207,940,361         | 100.000%    | 18,935    | 18,935         | 100.000%    |
| Commercial        | 451       | 451             | 100.000%    | 43,241,481         | 43,241,481          | 100.000%    | 0         | 0              | 0%          |
| Industrial        | 28        | 28              | 100.000%    | 14,184,654         | 14,184,654          | 100.000%    | 0         | 0              | 0%          |
| Agricultural      | 1,820     | 1,820           | 100.000%    | 96,022,096         | 96,022,096          | 100.000%    | 0         | 0              | 0%          |
| Religious/ Non-   |           |                 |             |                    |                     |             |           |                |             |
| profit            | 156       | 156             | 100.000%    | 34,496,268         | 34,496,268          | 100.000%    | 0         | 0              | 0%          |
| Government        | 103       | 103             | 100.000%    | 53,165,359         | 53,165,359          | 100.000%    | 0         | 0              | 0%          |
| Education         | 9         | 9               | 100.000%    | 6,594,648          | 6,594,648           | 100.000%    | 0         | 0              | 0%          |
| Utilities         | 9         | 9               | 100.000%    | 35,426,279         | 35,426,279          | 100.000%    | 0         | 0              | 0%          |
| Total             | 11,911    | 11,911          |             | 491,071,146        | 491,071,146         |             | 18,935    | 18,935         |             |