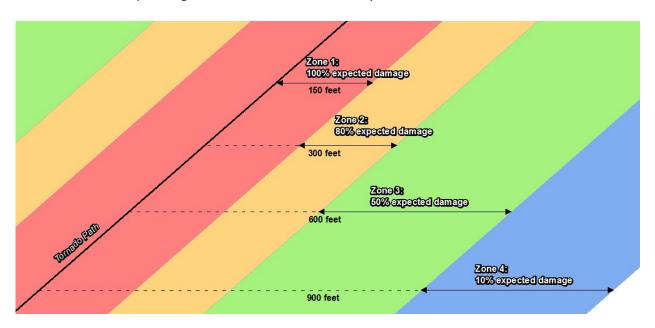

| Maximum Expected |
|-----------------|-------------------|------------------|
| Scale           | Path Width (feet) | Damage           |
| EF5             | 2,400             | 100%             |
| EF4             | 1,800             | 100%             |
| EF3             | 1,200             | 80%              |
| EF2             | 600               | 50%              |
| EF1             | 300               | 10%              |

Within any given tornado path there are degrees of damage. The most intense damage occurs within the center of the damage path, with decreasing amounts of damage away from the center. After the hypothetical path is digitized on a map, the process is modeled in GIS by adding buffers (damage zones) around the tornado path. Figure 12 describes the zone analysis.



Figure 12: EF Scale Tornado Zones

An EF3 tornado has four damage zones, depicted in Table 13. Major damage is estimated within 150 feet of the tornado path. The outer buffer is 900 feet from the tornado path, within which buildings will not experience any damage. The selected hypothetical tornado path is depicted in Figure 13 and the damage curve buffer zones are shown in Figure 14.

Table 13: EF3 Tornado Zones and Damage Curves

| Zone | Buffer (feet) | Damage Curve |
|------|---------------|--------------|
| 1    | 0-150         | 80%          |
| 2    | 150-300       | 50%          |
| 3    | 300-600       | 10%          |
| 4    | 600-900       | 0%           |



Figure 13: Hypothetical EF3 Tornado Path



Figure 14: Modeled EF3 Tornado Damage Buffers

## EF3 Tornado Building Damag