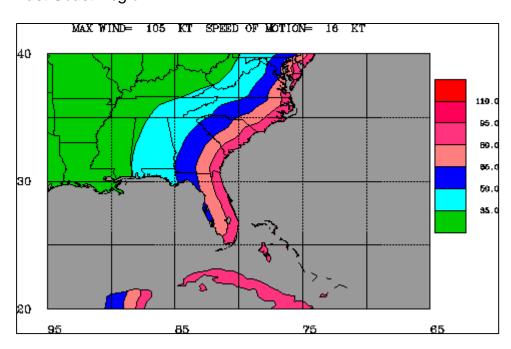

## **Inventory of Assets**

**Jurisdiction: Pierce** 

**Hazard: Hurricane/Tropical Storm** 

Task A. Determine the proportion of buildings, the value of buildings, and the population in your community or state that are located in hazard areas.