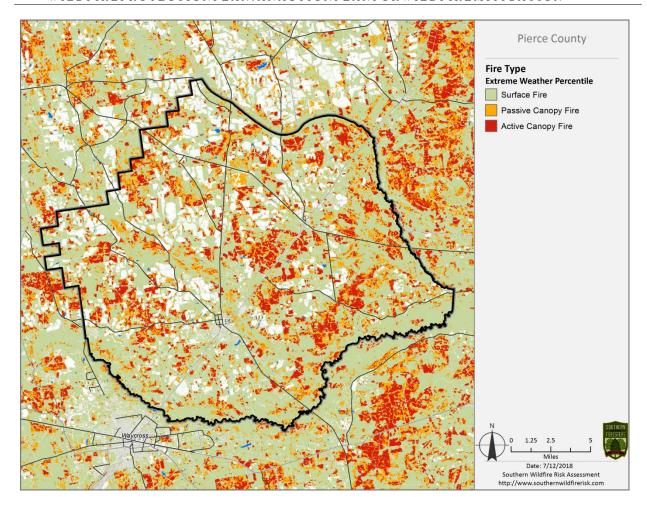

**Inventory of Assets** 

Jurisdiction: Pierce Hazard: Wildfire

Task A. Determine the proportion of buildings, the value of buildings, and the population in your community or state that are located in hazard areas.

|                   | Nu        | umber of Struct | ures        |                    | Value of Structures |             | 1         | Number of Peop | e           |
|-------------------|-----------|-----------------|-------------|--------------------|---------------------|-------------|-----------|----------------|-------------|
| Type of Structure | # in      |                 |             |                    |                     |             | # in      |                |             |
| (Occupancy        | Community | # in Hazard     | % in Hazard | \$ in Community or |                     | % in Hazard | Community | # in Hazard    | % in Hazard |
| Class)            | of State  | Area            | Area        | State              | \$ in Hazard Area   | Area        | or State  | Area           | Area        |
| Residential       | 9,335     | 8,308           | 89.000%     | 207,940,361        | 185,066,921         | 89.000%     | 18,935    | 16,852         | 89.000%     |
| Commercial        | 451       | 401             | 89.000%     | 43,241,481         | 38,484,918          | 89.000%     | 0         | 0              | 0%          |
| Industrial        | 28        | 25              | 89.000%     | 14,184,654         | 12,624,342          | 89.000%     | 0         | 0              | 0%          |
| Agricultural      | 1,820     | 1,620           | 89.000%     | 96,022,096         | 85,459,665          | 89.000%     | 0         | 0              | 0%          |
| Religious/ Non-   |           |                 |             |                    |                     |             |           |                |             |
| profit            | 156       | 139             | 89.000%     | 34,496,268         | 30,701,679          | 89.000%     | 0         | 0              | 0%          |
| Government        | 103       | 92              | 89.000%     | 53,165,359         | 47,317,170          | 89.000%     | 0         | 0              | 0%          |
| Education         | 9         | 8               | 89.000%     | 6,594,648          | 5,869,237           | 89.000%     | 0         | 0              | 0%          |
| Utilities         | 9         | 8               | 89.000%     | 35,426,279         | 31,529,388          | 89.000%     | 0         | 0              | 0%          |
| Total             | 11,911    | 10,601          |             | 491,071,146        | 437,053,320         |             | 18,935    | 16,852         |             |