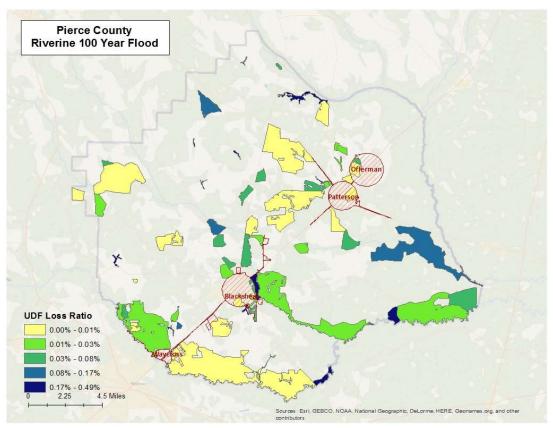

**Inventory of Assets** 

Jurisdiction: Pierce Hazard: Flood

Task A. Determine the proportion of buildings, the value of buildings, and the population in your community or state that are located in hazard areas.

|                   | Nu        | umber of Struct | ures        | Value of Structures |                   |             | Number of People |             |             |  |
|-------------------|-----------|-----------------|-------------|---------------------|-------------------|-------------|------------------|-------------|-------------|--|
| Type of Structure | # in      |                 |             |                     |                   |             | # in             |             |             |  |
| (Occupancy        | Community | # in Hazard     | % in Hazard | \$ in Community or  |                   | % in Hazard | Community        | # in Hazard | % in Hazard |  |
| Class)            | of State  | Area            | Area        | State               | \$ in Hazard Area | Area        | or State         | Area        | Area        |  |
| Residential       | 9,335     | 465             | 4.981%      | 207,940,361         | 10,358,036        | 4.981%      | 18,935           | 943         | 4.981%      |  |
| Commercial        | 451       | 7               | 1.552%      | 43,241,481          | 671,154           | 1.552%      | 0                | 0           | 0%          |  |
| Industrial        | 28        | 1               | 3.571%      | 14,184,654          | 506,595           | 3.571%      | 0                | 0           | 0%          |  |
| Agricultural      | 1,820     | 330             | 18.132%     | 96,022,096          | 17,410,600        | 18.132%     | 0                | 0           | 0%          |  |
| Religious/ Non-   |           |                 |             |                     |                   |             |                  |             |             |  |
| profit            | 156       | 2               | 1.282%      | 34,496,268          | 442,260           | 1.282%      | 0                | 0           | 0%          |  |
| Government        | 103       | 4               | 3.883%      | 53,165,359          | 2,064,674         | 3.883%      | 0                | 0           | 0%          |  |
| Education         | 9         | 0               | 0.000%      | 6,594,648           | 0                 | 0.000%      | 0                | 0           | 0%          |  |
| Utilities         | 9         | 0               | 0.000%      | 35,426,279          | 0                 | 0.000%      | 0                | 0           | 0%          |  |
| Total             | 11,911    | 809             |             | 491,071,146         | 31,453,319        |             | 18,935           | 943         |             |  |