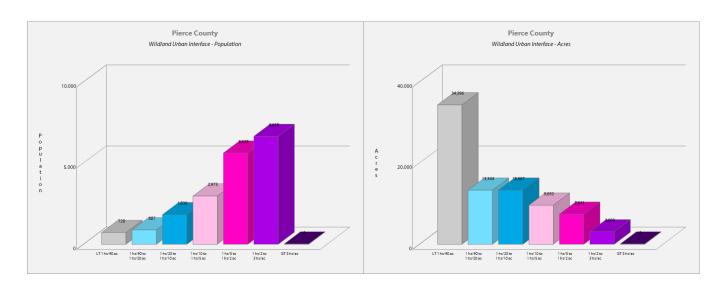

**Inventory of Assets** 

Jurisdiction: Pierce Hazard: Wildfire

Task A. Determine the proportion of buildings, the value of buildings, and the population in your community or state that are located in hazard areas.

|                   | Nu        | umber of Struct | ures        |                    | Value of Structures |             | 1         | Number of Peop | e           |
|-------------------|-----------|-----------------|-------------|--------------------|---------------------|-------------|-----------|----------------|-------------|
| Type of Structure | # in      |                 |             |                    |                     |             | # in      |                |             |
| (Occupancy        | Community | # in Hazard     | % in Hazard | \$ in Community or |                     | % in Hazard | Community | # in Hazard    | % in Hazard |
| Class)            | of State  | Area            | Area        | State              | \$ in Hazard Area   | Area        | or State  | Area           | Area        |
| Residential       | 9,335     | 8,308           | 89.000%     | 207,940,361        | 185,066,921         | 89.000%     | 18,935    | 16,852         | 89.000%     |
| Commercial        | 451       | 401             | 89.000%     | 43,241,481         | 38,484,918          | 89.000%     | 0         | 0              | 0%          |
| Industrial        | 28        | 25              | 89.000%     | 14,184,654         | 12,624,342          | 89.000%     | 0         | 0              | 0%          |
| Agricultural      | 1,820     | 1,620           | 89.000%     | 96,022,096         | 85,459,665          | 89.000%     | 0         | 0              | 0%          |
| Religious/ Non-   |           |                 |             |                    |                     |             |           |                |             |
| profit            | 156       | 139             | 89.000%     | 34,496,268         | 30,701,679          | 89.000%     | 0         | 0              | 0%          |
| Government        | 103       | 92              | 89.000%     | 53,165,359         | 47,317,170          | 89.000%     | 0         | 0              | 0%          |
| Education         | 9         | 8               | 89.000%     | 6,594,648          | 5,869,237           | 89.000%     | 0         | 0              | 0%          |
| Utilities         | 9         | 8               | 89.000%     | 35,426,279         | 31,529,388          | 89.000%     | 0         | 0              | 0%          |
| Total             | 11,911    | 10,601          |             | 491,071,146        | 437,053,320         |             | 18,935    | 16,852         |             |