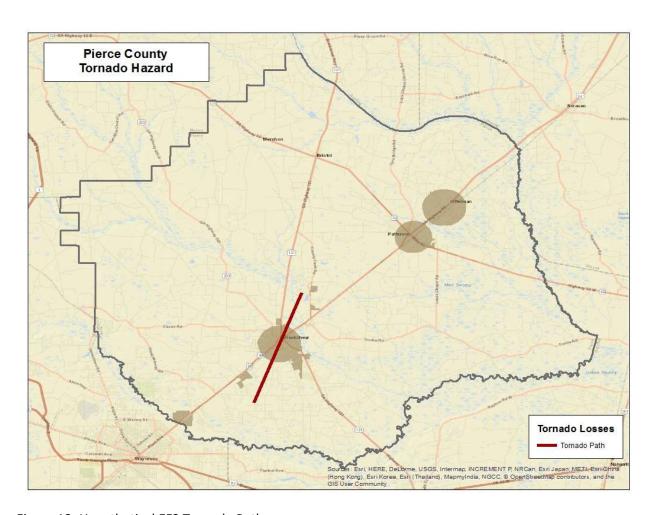

**Inventory of Assets** 

Jurisdiction: Pierce Hazard: Tornado

Task A. Determine the proportion of buildings, the value of buildings, and the population in your community or state that are located in hazard areas.

|                   | Nu        | umber of Struct | ures        |                    | Value of Structures |             | 1         | Number of People |             |  |
|-------------------|-----------|-----------------|-------------|--------------------|---------------------|-------------|-----------|------------------|-------------|--|
| Type of Structure | # in      |                 |             |                    |                     |             | # in      |                  |             |  |
| (Occupancy        | Community | # in Hazard     | % in Hazard | \$ in Community or |                     | % in Hazard | Community | # in Hazard      | % in Hazard |  |
| Class)            | of State  | Area            | Area        | State              | \$ in Hazard Area   | Area        | or State  | Area             | Area        |  |
| Residential       | 9,335     | 9,335           | 100.000%    | 207,940,361        | 207,940,361         | 100.000%    | 18,935    | 18,935           | 100.000%    |  |
| Commercial        | 451       | 451             | 100.000%    | 43,241,481         | 43,241,481          | 100.000%    | 0         | 0                | 0%          |  |
| Industrial        | 28        | 28              | 100.000%    | 14,184,654         | 14,184,654          | 100.000%    | 0         | 0                | 0%          |  |
| Agricultural      | 1,820     | 1,820           | 100.000%    | 96,022,096         | 96,022,096          | 100.000%    | 0         | 0                | 0%          |  |
| Religious/ Non-   |           |                 |             |                    |                     |             |           |                  |             |  |
| profit            | 156       | 156             | 100.000%    | 34,496,268         | 34,496,268          | 100.000%    | 0         | 0                | 0%          |  |
| Government        | 103       | 103             | 100.000%    | 53,165,359         | 53,165,359          | 100.000%    | 0         | 0                | 0%          |  |
| Education         | 9         | 9               | 100.000%    | 6,594,648          | 6,594,648           | 100.000%    | 0         | 0                | 0%          |  |
| Utilities         | 9         | 9               | 100.000%    | 35,426,279         | 35,426,279          | 100.000%    | 0         | 0                | 0%          |  |
| Total             | 11,911    | 11,911          |             | 491,071,146        | 491,071,146         |             | 18,935    | 18,935           |             |  |