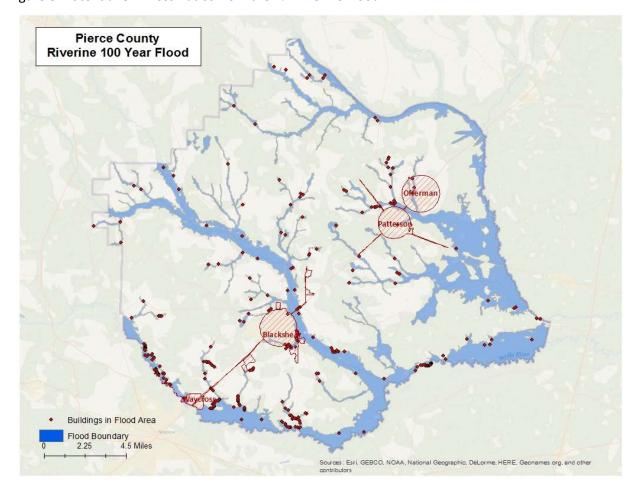

|                   | Nu        | umber of Struct | ures        | Value of Structures |                   |             | Number of People |             |             |  |
|-------------------|-----------|-----------------|-------------|---------------------|-------------------|-------------|------------------|-------------|-------------|--|
| Type of Structure | # in      |                 |             |                     |                   |             | # in             |             |             |  |
| (Occupancy        | Community | # in Hazard     | % in Hazard | \$ in Community or  |                   | % in Hazard | Community        | # in Hazard | % in Hazard |  |
| Class)            | of State  | Area            | Area        | State               | \$ in Hazard Area | Area        | or State         | Area        | Area        |  |
| Residential       | 9,335     | 465             | 4.981%      | 207,940,361         | 10,358,036        | 4.981%      | 18,935           | 943         | 4.981%      |  |
| Commercial        | 451       | 7               | 1.552%      | 43,241,481          | 671,154           | 1.552%      | 0                | 0           | 0%          |  |
| Industrial        | 28        | 1               | 3.571%      | 14,184,654          | 506,595           | 3.571%      | 0                | 0           | 0%          |  |
| Agricultural      | 1,820     | 330             | 18.132%     | 96,022,096          | 17,410,600        | 18.132%     | 0                | 0           | 0%          |  |
| Religious/ Non-   |           |                 |             |                     |                   |             |                  |             |             |  |
| profit            | 156       | 2               | 1.282%      | 34,496,268          | 442,260           | 1.282%      | 0                | 0           | 0%          |  |
| Government        | 103       | 4               | 3.883%      | 53,165,359          | 2,064,674         | 3.883%      | 0                | 0           | 0%          |  |
| Education         | 9         | 0               | 0.000%      | 6,594,648           | 0                 | 0.000%      | 0                | 0           | 0%          |  |
| Utilities         | 9         | 0               | 0.000%      | 35,426,279          | 0                 | 0.000%      | 0                | 0           | 0%          |  |
| Total             | 11,911    | 809             |             | 491,071,146         | 31,453,319        |             | 18,935           | 943         |             |  |

## Critical Facilities and Flood Zones