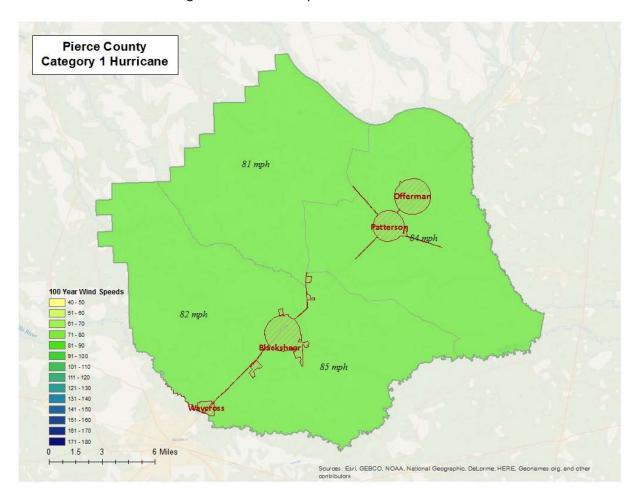

## **Inventory of Assets**

**Jurisdiction: Pierce** 

**Hazard: Hurricane/Tropical Storm** 

Task A. Determine the proportion of buildings, the value of buildings, and the population in your community or state that are located in hazard areas.

|                   | Nu        | umber of Struct | ures        |                    | Value of Structures |             | 1         | Number of Peop | le          |
|-------------------|-----------|-----------------|-------------|--------------------|---------------------|-------------|-----------|----------------|-------------|
| Type of Structure | # in      |                 |             |                    |                     |             | # in      |                |             |
| (Occupancy        | Community | # in Hazard     | % in Hazard | \$ in Community or |                     | % in Hazard | Community | # in Hazard    | % in Hazard |
| Class)            | of State  | Area            | Area        | State              | \$ in Hazard Area   | Area        | or State  | Area           | Area        |
| Residential       | 9,335     | 9,335           | 100.000%    | 207,940,361        | 207,940,361         | 100.000%    | 18,935    | 18,935         | 100.000%    |
| Commercial        | 451       | 451             | 100.000%    | 43,241,481         | 43,241,481          | 100.000%    | 0         | 0              | 0%          |
| Industrial        | 28        | 28              | 100.000%    | 14,184,654         | 14,184,654          | 100.000%    | 0         | 0              | 0%          |
| Agricultural      | 1,820     | 1,820           | 100.000%    | 96,022,096         | 96,022,096          | 100.000%    | 0         | 0              | 0%          |
| Religious/ Non-   |           |                 |             |                    |                     |             |           |                |             |
| profit            | 156       | 156             | 100.000%    | 34,496,268         | 34,496,268          | 100.000%    | 0         | 0              | 0%          |
| Government        | 103       | 103             | 100.000%    | 53,165,359         | 53,165,359          | 100.000%    | 0         | 0              | 0%          |
| Education         | 9         | 9               | 100.000%    | 6,594,648          | 6,594,648           | 100.000%    | 0         | 0              | 0%          |
| Utilities         | 9         | 9               | 100.000%    | 35,426,279         | 35,426,279          | 100.000%    | 0         | 0              | 0%          |
| Total             | 11,911    | 11,911          |             | 491,071,146        | 491,071,146         |             | 18,935    | 18,935         |             |