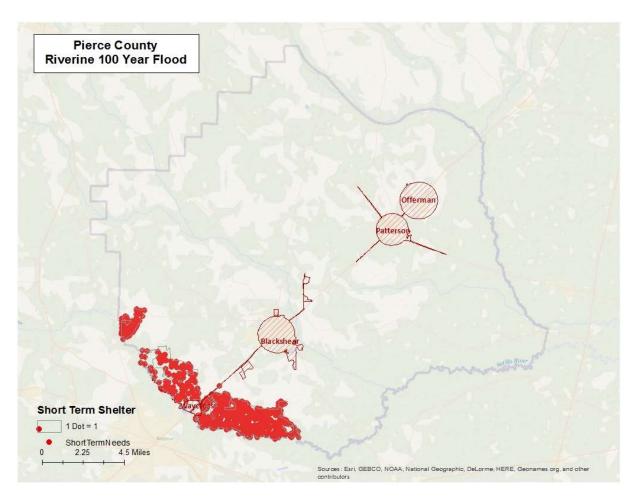

| 6     | 0        | 0           | 0           |
| EOCs            | 2     | 0        | 0           | 0           |

### Riverine 1% Flood Shelter Requirements

Hazus-MH estimates that the number of households that are expected to be displaced from their homes due to riverine flooding and the associated potential evacuation. The model estimates 531 households might be displaced due to the flood. Displacement includes households evacuated within or very near to the inundated area. Displaced households represent 1,592 individuals, of which 911 may require short term publicly provided shelter. The results are mapped in Figure 10. These numbers may be overestimated for two reasons: elevated housing not taken into account and parcel centroids (not aligned exactly with actual structures).



Figure 10: Estimated Flood Shelter Requirements in 1% Riverine Flood

#### Riverine 1% Flood Debris

Hazus-MH estimates the amount of debris that will be generated by the flood. The model breaks debris into three general categories:

- Finishes (dry wall, insulation, etc.)
- Structural (wood, brick, etc.)
- Foundations (concrete slab, concrete block, rebar, etc.)

Different types of material handling equipment will be required for each category. Debris definitions applied in Hazus-MH are unique to the Hazus-MH model and so do not necessarily conform to other definitions that may be employed in other models or guidelines.

The analysis estimates that an approximate total of 4,667 tons of debris might be generated: 1) Finishes - 1,813 tons; 2) Structural - 1,055 tons; and 3) Foundations -