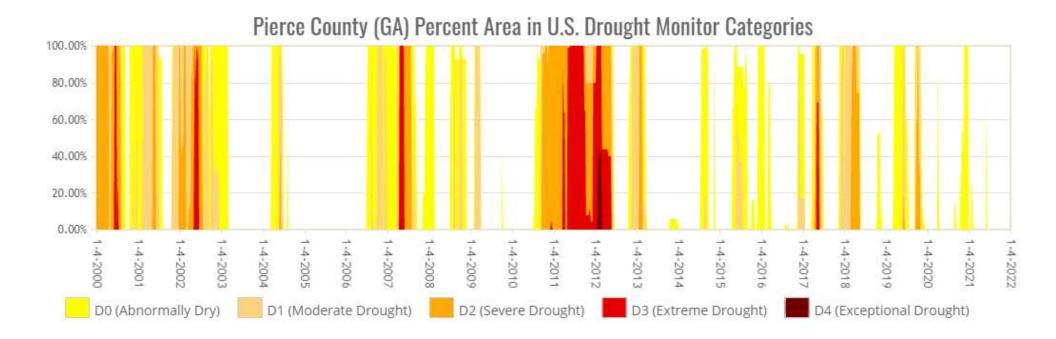

## **Inventory of Assets**

Jurisdiction: Pierce Hazard: Drought

Task A. Determine the proportion of buildings, the value of buildings, and the population in your community or state that are located in hazard areas.