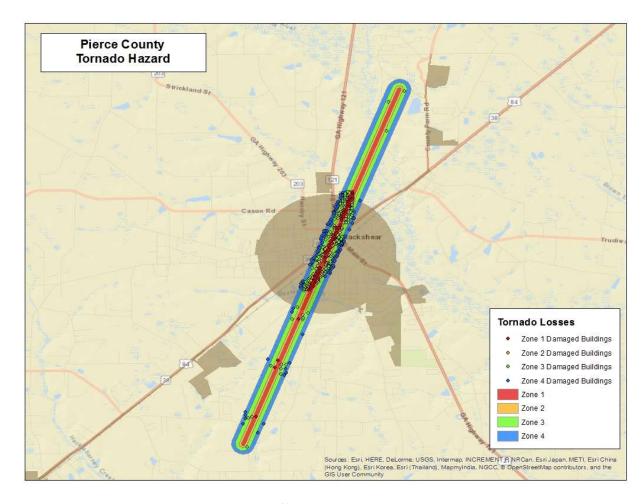

**Inventory of Assets** 

Jurisdiction: Pierce Hazard: Tornado

Task A. Determine the proportion of buildings, the value of buildings, and the population in your community or state that are located in hazard areas.

|                   | Nu        | umber of Struct | ures        |                    | Value of Structures |             | 1         | Number of People |             |  |
|-------------------|-----------|-----------------|-------------|--------------------|---------------------|-------------|-----------|------------------|-------------|--|
| Type of Structure | # in      |                 |             |                    |                     |             | # in      |                  |             |  |
| (Occupancy        | Community | # in Hazard     | % in Hazard | \$ in Community or |                     | % in Hazard | Community | # in Hazard      | % in Hazard |  |
| Class)            | of State  | Area            | Area        | State              | \$ in Hazard Area   | Area        | or State  | Area             | Area        |  |
| Residential       | 9,335     | 9,335           | 100.000%    | 207,940,361        | 207,940,361         | 100.000%    | 18,935    | 18,935           | 100.000%    |  |
| Commercial        | 451       | 451             | 100.000%    | 43,241,481         | 43,241,481          | 100.000%    | 0         | 0                | 0%          |  |
| Industrial        | 28        | 28              | 100.000%    | 14,184,654         | 14,184,654          | 100.000%    | 0         | 0                | 0%          |  |
| Agricultural      | 1,820     | 1,820           | 100.000%    | 96,022,096         | 96,022,096          | 100.000%    | 0         | 0                | 0%          |  |
| Religious/ Non-   |           |                 |             |                    |                     |             |           |                  |             |  |
| profit            | 156       | 156             | 100.000%    | 34,496,268         | 34,496,268          | 100.000%    | 0         | 0                | 0%          |  |
| Government        | 103       | 103             | 100.000%    | 53,165,359         | 53,165,359          | 100.000%    | 0         | 0                | 0%          |  |
| Education         | 9         | 9               | 100.000%    | 6,594,648          | 6,594,648           | 100.000%    | 0         | 0                | 0%          |  |
| Utilities         | 9         | 9               | 100.000%    | 35,426,279         | 35,426,279          | 100.000%    | 0         | 0                | 0%          |  |
| Total             | 11,911    | 11,911          |             | 491,071,146        | 491,071,146         |             | 18,935    | 18,935           |             |  |