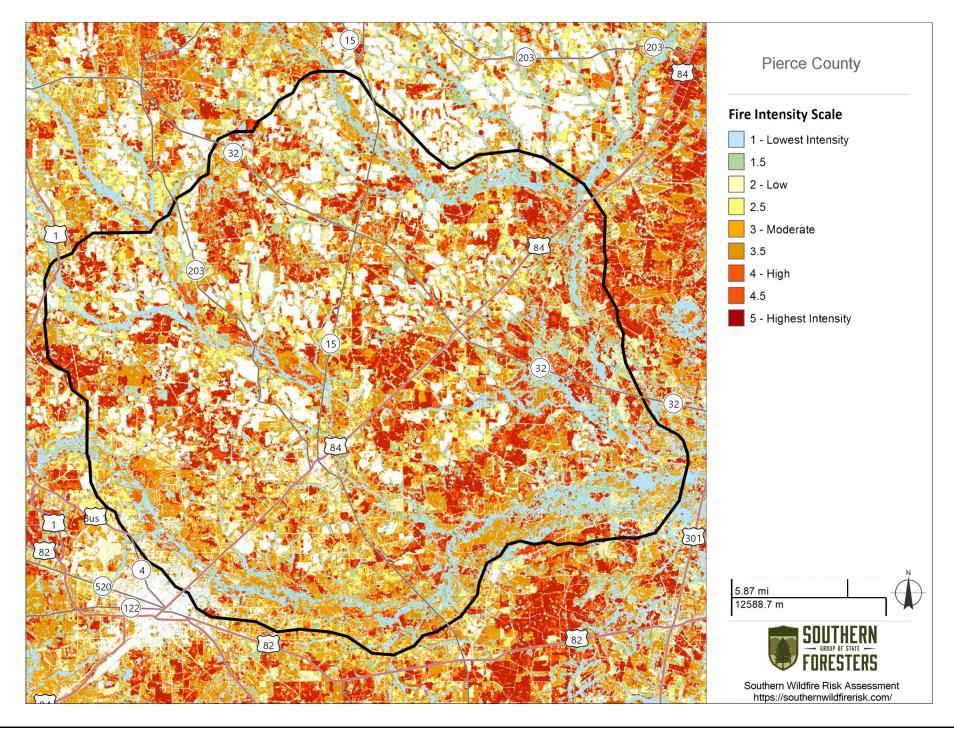

**Inventory of Assets** 

Jurisdiction: Pierce Hazard: Wildfire

Task A. Determine the proportion of buildings, the value of buildings, and the population in your community or state that are located in hazard areas.