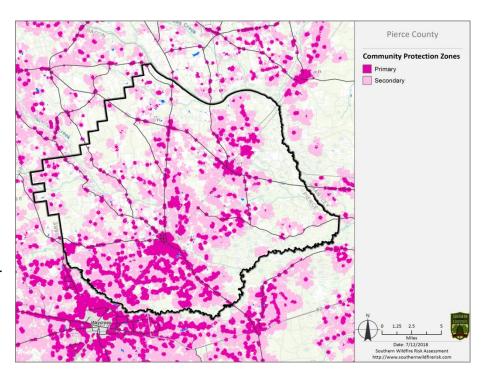

**Inventory of Assets** 

Jurisdiction: Pierce Hazard: Wildfire

Task A. Determine the proportion of buildings, the value of buildings, and the population in your community or state that are located in hazard areas.

|                   | Nu        | umber of Struct | ures        |                    | Value of Structures |             | 1         | Number of Peop | e           |
|-------------------|-----------|-----------------|-------------|--------------------|---------------------|-------------|-----------|----------------|-------------|
| Type of Structure | # in      |                 |             |                    |                     |             | # in      |                |             |
| (Occupancy        | Community | # in Hazard     | % in Hazard | \$ in Community or |                     | % in Hazard | Community | # in Hazard    | % in Hazard |
| Class)            | of State  | Area            | Area        | State              | \$ in Hazard Area   | Area        | or State  | Area           | Area        |
| Residential       | 9,335     | 8,308           | 89.000%     | 207,940,361        | 185,066,921         | 89.000%     | 18,935    | 16,852         | 89.000%     |
| Commercial        | 451       | 401             | 89.000%     | 43,241,481         | 38,484,918          | 89.000%     | 0         | 0              | 0%          |
| Industrial        | 28        | 25              | 89.000%     | 14,184,654         | 12,624,342          | 89.000%     | 0         | 0              | 0%          |
| Agricultural      | 1,820     | 1,620           | 89.000%     | 96,022,096         | 85,459,665          | 89.000%     | 0         | 0              | 0%          |
| Religious/ Non-   |           |                 |             |                    |                     |             |           |                |             |
| profit            | 156       | 139             | 89.000%     | 34,496,268         | 30,701,679          | 89.000%     | 0         | 0              | 0%          |
| Government        | 103       | 92              | 89.000%     | 53,165,359         | 47,317,170          | 89.000%     | 0         | 0              | 0%          |
| Education         | 9         | 8               | 89.000%     | 6,594,648          | 5,869,237           | 89.000%     | 0         | 0              | 0%          |
| Utilities         | 9         | 8               | 89.000%     | 35,426,279         | 31,529,388          | 89.000%     | 0         | 0              | 0%          |
| Total             | 11,911    | 10,601          |             | 491,071,146        | 437,053,320         |             | 18,935    | 16,852         |             |