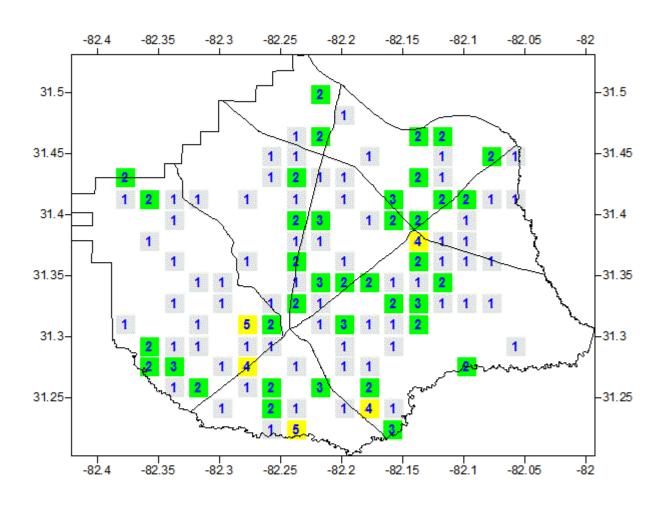

|                   | Nu        | umber of Struct | ures        | Value of Structures |                   |             | Number of People |             |             |  |
|-------------------|-----------|-----------------|-------------|---------------------|-------------------|-------------|------------------|-------------|-------------|--|
| Type of Structure | # in      |                 |             |                     |                   |             | # in             |             |             |  |
| (Occupancy        | Community | # in Hazard     | % in Hazard | \$ in Community or  |                   | % in Hazard | Community        | # in Hazard | % in Hazard |  |
| Class)            | of State  | Area            | Area        | State               | \$ in Hazard Area | Area        | or State         | Area        | Area        |  |
| Residential       | 9,335     | 465             | 4.981%      | 207,940,361         | 10,358,036        | 4.981%      | 18,935           | 943         | 4.981%      |  |
| Commercial        | 451       | 7               | 1.552%      | 43,241,481          | 671,154           | 1.552%      | 0                | 0           | 0%          |  |
| Industrial        | 28        | 1               | 3.571%      | 14,184,654          | 506,595           | 3.571%      | 0                | 0           | 0%          |  |
| Agricultural      | 1,820     | 330             | 18.132%     | 96,022,096          | 17,410,600        | 18.132%     | 0                | 0           | 0%          |  |
| Religious/ Non-   |           |                 |             |                     |                   |             |                  |             |             |  |
| profit            | 156       | 2               | 1.282%      | 34,496,268          | 442,260           | 1.282%      | 0                | 0           | 0%          |  |
| Government        | 103       | 4               | 3.883%      | 53,165,359          | 2,064,674         | 3.883%      | 0                | 0           | 0%          |  |
| Education         | 9         | 0               | 0.000%      | 6,594,648           | 0                 | 0.000%      | 0                | 0           | 0%          |  |
| Utilities         | 9         | 0               | 0.000%      | 35,426,279          | 0                 | 0.000%      | 0                | 0           | 0%          |  |
| Total             | 11,911    | 809             |             | 491,071,146         | 31,453,319        |             | 18,935           | 943         |             |  |