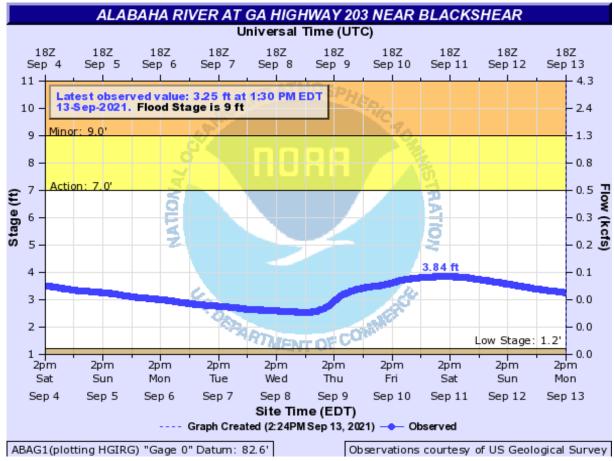

|                   | Nu        | umber of Struct | ures        | Value of Structures |                   |             | Number of People |             |             |  |
|-------------------|-----------|-----------------|-------------|---------------------|-------------------|-------------|------------------|-------------|-------------|--|
| Type of Structure | # in      |                 |             |                     |                   |             | # in             |             |             |  |
| (Occupancy        | Community | # in Hazard     | % in Hazard | \$ in Community or  |                   | % in Hazard | Community        | # in Hazard | % in Hazard |  |
| Class)            | of State  | Area            | Area        | State               | \$ in Hazard Area | Area        | or State         | Area        | Area        |  |
| Residential       | 9,335     | 465             | 4.981%      | 207,940,361         | 10,358,036        | 4.981%      | 18,935           | 943         | 4.981%      |  |
| Commercial        | 451       | 7               | 1.552%      | 43,241,481          | 671,154           | 1.552%      | 0                | 0           | 0%          |  |
| Industrial        | 28        | 1               | 3.571%      | 14,184,654          | 506,595           | 3.571%      | 0                | 0           | 0%          |  |
| Agricultural      | 1,820     | 330             | 18.132%     | 96,022,096          | 17,410,600        | 18.132%     | 0                | 0           | 0%          |  |
| Religious/ Non-   |           |                 |             |                     |                   |             |                  |             |             |  |
| profit            | 156       | 2               | 1.282%      | 34,496,268          | 442,260           | 1.282%      | 0                | 0           | 0%          |  |
| Government        | 103       | 4               | 3.883%      | 53,165,359          | 2,064,674         | 3.883%      | 0                | 0           | 0%          |  |
| Education         | 9         | 0               | 0.000%      | 6,594,648           | 0                 | 0.000%      | 0                | 0           | 0%          |  |
| Utilities         | 9         | 0               | 0.000%      | 35,426,279          | 0                 | 0.000%      | 0                | 0           | 0%          |  |
| Total             | 11,911    | 809             |             | 491,071,146         | 31,453,319        |             | 18,935           | 943         |             |  |