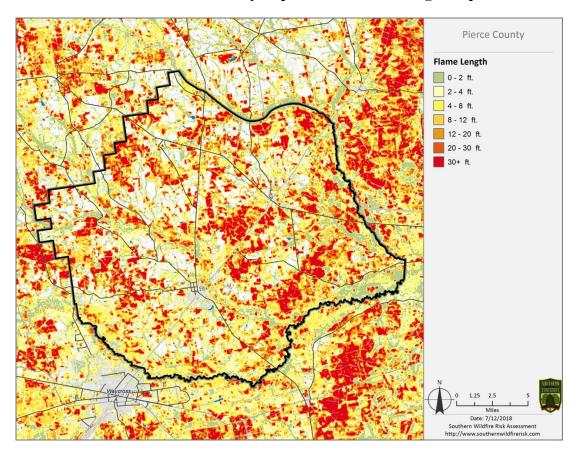

**Inventory of Assets** 

Jurisdiction: Pierce Hazard: Wildfire

Task A. Determine the proportion of buildings, the value of buildings, and the population in your community or state that are located in hazard areas.

|                   | Nu        | umber of Struct | ures        |                    | Value of Structures |             | 1         | Number of Peop | e           |
|-------------------|-----------|-----------------|-------------|--------------------|---------------------|-------------|-----------|----------------|-------------|
| Type of Structure | # in      |                 |             |                    |                     |             | # in      |                |             |
| (Occupancy        | Community | # in Hazard     | % in Hazard | \$ in Community or |                     | % in Hazard | Community | # in Hazard    | % in Hazard |
| Class)            | of State  | Area            | Area        | State              | \$ in Hazard Area   | Area        | or State  | Area           | Area        |
| Residential       | 9,335     | 8,308           | 89.000%     | 207,940,361        | 185,066,921         | 89.000%     | 18,935    | 16,852         | 89.000%     |
| Commercial        | 451       | 401             | 89.000%     | 43,241,481         | 38,484,918          | 89.000%     | 0         | 0              | 0%          |
| Industrial        | 28        | 25              | 89.000%     | 14,184,654         | 12,624,342          | 89.000%     | 0         | 0              | 0%          |
| Agricultural      | 1,820     | 1,620           | 89.000%     | 96,022,096         | 85,459,665          | 89.000%     | 0         | 0              | 0%          |
| Religious/ Non-   |           |                 |             |                    |                     |             |           |                |             |
| profit            | 156       | 139             | 89.000%     | 34,496,268         | 30,701,679          | 89.000%     | 0         | 0              | 0%          |
| Government        | 103       | 92              | 89.000%     | 53,165,359         | 47,317,170          | 89.000%     | 0         | 0              | 0%          |
| Education         | 9         | 8               | 89.000%     | 6,594,648          | 5,869,237           | 89.000%     | 0         | 0              | 0%          |
| Utilities         | 9         | 8               | 89.000%     | 35,426,279         | 31,529,388          | 89.000%     | 0         | 0              | 0%          |
| Total             | 11,911    | 10,601          |             | 491,071,146        | 437,053,320         |             | 18,935    | 16,852         |             |