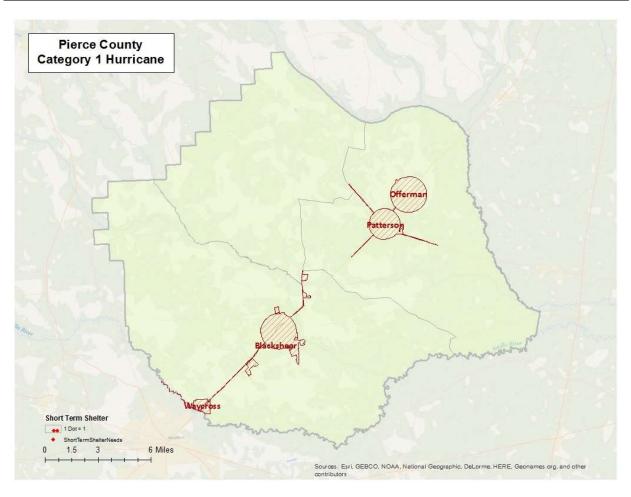

## **Inventory of Assets**

**Jurisdiction: Pierce** 

**Hazard: Hurricane/Tropical Storm** 

Task A. Determine the proportion of buildings, the value of buildings, and the population in your community or state that are located in hazard areas.

|                   | Nu        | umber of Struct | ures        |                    | Value of Structures |             | 1         | Number of Peop | le          |
|-------------------|-----------|-----------------|-------------|--------------------|---------------------|-------------|-----------|----------------|-------------|
| Type of Structure | # in      |                 |             |                    |                     |             | # in      |                |             |
| (Occupancy        | Community | # in Hazard     | % in Hazard | \$ in Community or |                     | % in Hazard | Community | # in Hazard    | % in Hazard |
| Class)            | of State  | Area            | Area        | State              | \$ in Hazard Area   | Area        | or State  | Area           | Area        |
| Residential       | 9,335     | 9,335           | 100.000%    | 207,940,361        | 207,940,361         | 100.000%    | 18,935    | 18,935         | 100.000%    |
| Commercial        | 451       | 451             | 100.000%    | 43,241,481         | 43,241,481          | 100.000%    | 0         | 0              | 0%          |
| Industrial        | 28        | 28              | 100.000%    | 14,184,654         | 14,184,654          | 100.000%    | 0         | 0              | 0%          |
| Agricultural      | 1,820     | 1,820           | 100.000%    | 96,022,096         | 96,022,096          | 100.000%    | 0         | 0              | 0%          |
| Religious/ Non-   |           |                 |             |                    |                     |             |           |                |             |
| profit            | 156       | 156             | 100.000%    | 34,496,268         | 34,496,268          | 100.000%    | 0         | 0              | 0%          |
| Government        | 103       | 103             | 100.000%    | 53,165,359         | 53,165,359          | 100.000%    | 0         | 0              | 0%          |
| Education         | 9         | 9               | 100.000%    | 6,594,648          | 6,594,648           | 100.000%    | 0         | 0              | 0%          |
| Utilities         | 9         | 9               | 100.000%    | 35,426,279         | 35,426,279          | 100.000%    | 0         | 0              | 0%          |
| Total             | 11,911    | 11,911          |             | 491,071,146        | 491,071,146         |             | 18,935    | 18,935         |             |