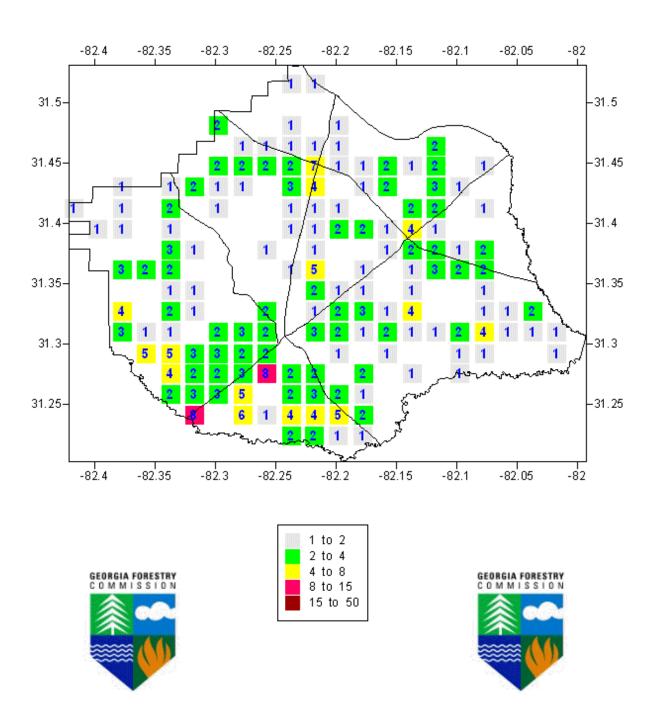

|  |  |  |  |
| Miscellaneous                                                                       | 43.85          | 37                     |  |  |  |  |
| Railroad                                                                            | 0.00           | 0                      |  |  |  |  |
| Smoking                                                                             | 3.05           | 5                      |  |  |  |  |
| Undetermined                                                                        | 21.40          | 20                     |  |  |  |  |
| Total                                                                               | 1,496.13       | 431                    |  |  |  |  |

# Fire Occurrence Map for Pierce County for Fiscal Year 2007-2011



# Fire Occurrence Map for Pierce County for Fiscal Year 2012-2016









## IV. COMMUNITY BASEMAPS







## V. COMMUNITY WILDFIRE RISKASSESSMENT

#### The Wildland-Urban Interface

There are many definitions of the Wildland-Urban Interface (WUI), however from a fire management perspective it is commonly defined as an area where structures and other human development meet or intermingles with undeveloped wildland or vegetative fuels. As fire is dependent on a certain set of conditions, the National Wildfire Coordinating Group has defined the wildland-urban interface as a set of conditions that exists in or near areas of wildland fuels, regardless of ownership. This set of conditions includes type of vegetation, building construction, accessibility, lot size, topography and other factor