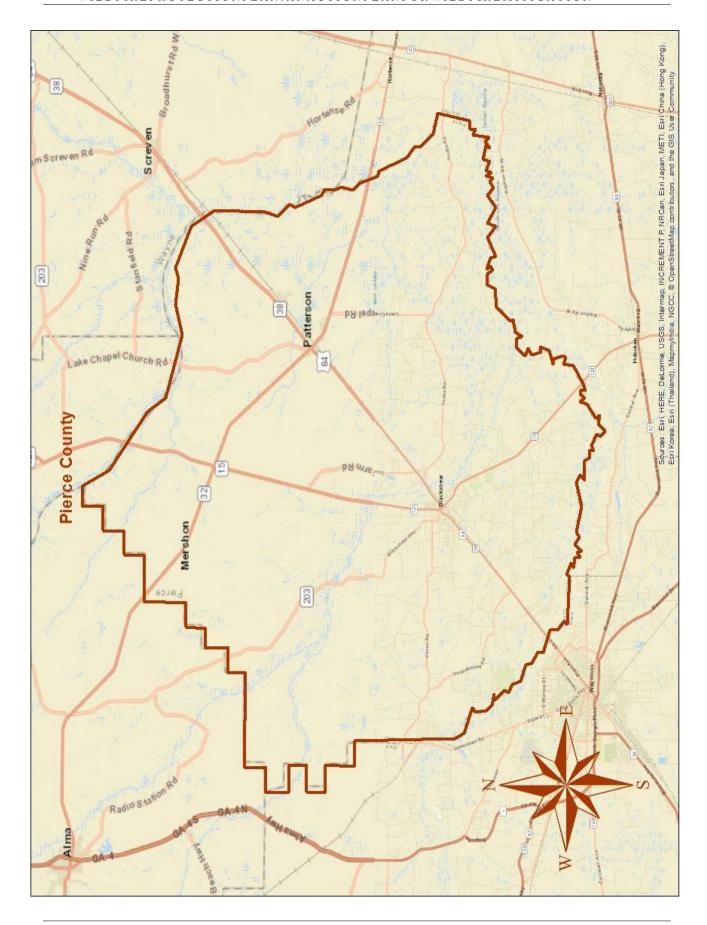

**Inventory of Assets** 

Jurisdiction: Pierce Hazard: Wildfire

Task A. Determine the proportion of buildings, the value of buildings, and the population in your community or state that are located in hazard areas.