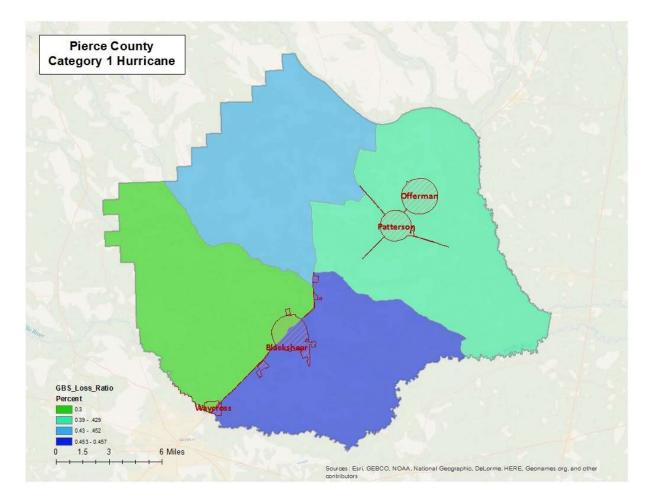

## **Inventory of Assets**

**Jurisdiction: Pierce** 

**Hazard: Hurricane/Tropical Storm** 

Task A. Determine the proportion of buildings, the value of buildings, and the population in your community or state that are located in hazard areas.

|                   | Nu        | umber of Struct | ures        |                    | Value of Structures |             | 1         | Number of Peop | le          |
|-------------------|-----------|-----------------|-------------|--------------------|---------------------|-------------|-----------|----------------|-------------|
| Type of Structure | # in      |                 |             |                    |                     |             | # in      |                |             |
| (Occupancy        | Community | # in Hazard     | % in Hazard | \$ in Community or |                     | % in Hazard | Community | # in Hazard    | % in Hazard |
| Class)            | of State  | Area            | Area        | State              | \$ in Hazard Area   | Area        | or State  | Area           | Area        |
| Residential       | 9,335     | 9,335           | 100.000%    | 207,940,361        | 207,940,361         | 100.000%    | 18,935    | 18,935         | 100.000%    |
| Commercial        | 451       | 451             | 100.000%    | 43,241,481         | 43,241,481          | 100.000%    | 0         | 0              | 0%          |
| Industrial        | 28        | 28              | 100.000%    | 14,184,654         | 14,184,654          | 100.000%    | 0         | 0              | 0%          |
| Agricultural      | 1,820     | 1,820           | 100.000%    | 96,022,096         | 96,022,096          | 100.000%    | 0         | 0              | 0%          |
| Religious/ Non-   |           |                 |             |                    |                     |             |           |                |             |
| profit            | 156       | 156             | 100.000%    | 34,496,268         | 34,496,268          | 100.000%    | 0         | 0              | 0%          |
| Government        | 103       | 103             | 100.000%    | 53,165,359         | 53,165,359          | 100.000%    | 0         | 0              | 0%          |
| Education         | 9         | 9               | 100.000%    | 6,594,648          | 6,594,648           | 100.000%    | 0         | 0              | 0%          |
| Utilities         | 9         | 9               | 100.000%    | 35,426,279         | 35,426,279          | 100.000%    | 0         | 0              | 0%          |
| Total             | 11,911    | 11,911          |             | 491,071,146        | 491,071,146         |             | 18,935    | 18,935         |             |