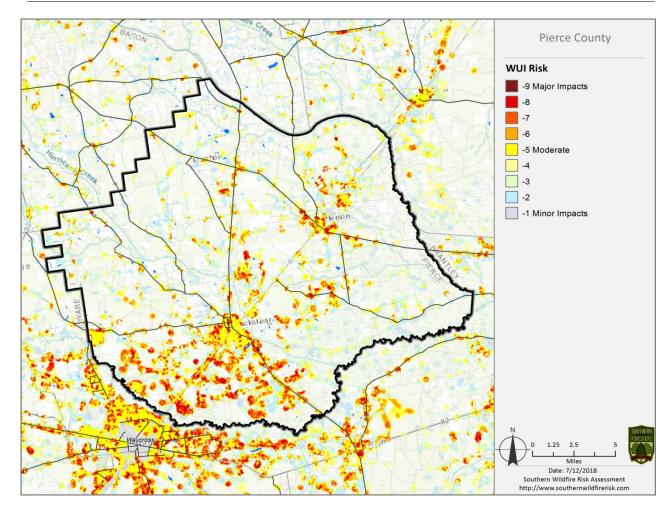

**Inventory of Assets** 

Jurisdiction: Pierce Hazard: Wildfire

Task A. Determine the proportion of buildings, the value of buildings, and the population in your community or state that are located in hazard areas.

|                   | Nu        | umber of Struct | ures        |                    | Value of Structures |             | 1         | Number of Peop | e           |
|-------------------|-----------|-----------------|-------------|--------------------|---------------------|-------------|-----------|----------------|-------------|
| Type of Structure | # in      |                 |             |                    |                     |             | # in      |                |             |
| (Occupancy        | Community | # in Hazard     | % in Hazard | \$ in Community or |                     | % in Hazard | Community | # in Hazard    | % in Hazard |
| Class)            | of State  | Area            | Area        | State              | \$ in Hazard Area   | Area        | or State  | Area           | Area        |
| Residential       | 9,335     | 8,308           | 89.000%     | 207,940,361        | 185,066,921         | 89.000%     | 18,935    | 16,852         | 89.000%     |
| Commercial        | 451       | 401             | 89.000%     | 43,241,481         | 38,484,918          | 89.000%     | 0         | 0              | 0%          |
| Industrial        | 28        | 25              | 89.000%     | 14,184,654         | 12,624,342          | 89.000%     | 0         | 0              | 0%          |
| Agricultural      | 1,820     | 1,620           | 89.000%     | 96,022,096         | 85,459,665          | 89.000%     | 0         | 0              | 0%          |
| Religious/ Non-   |           |                 |             |                    |                     |             |           |                |             |
| profit            | 156       | 139             | 89.000%     | 34,496,268         | 30,701,679          | 89.000%     | 0         | 0              | 0%          |
| Government        | 103       | 92              | 89.000%     | 53,165,359         | 47,317,170          | 89.000%     | 0         | 0              | 0%          |
| Education         | 9         | 8               | 89.000%     | 6,594,648          | 5,869,237           | 89.000%     | 0         | 0              | 0%          |
| Utilities         | 9         | 8               | 89.000%     | 35,426,279         | 31,529,388          | 89.000%     | 0         | 0              | 0%          |
| Total             | 11,911    | 10,601          |             | 491,071,146        | 437,053,320         |             | 18,935    | 16,852         |             |