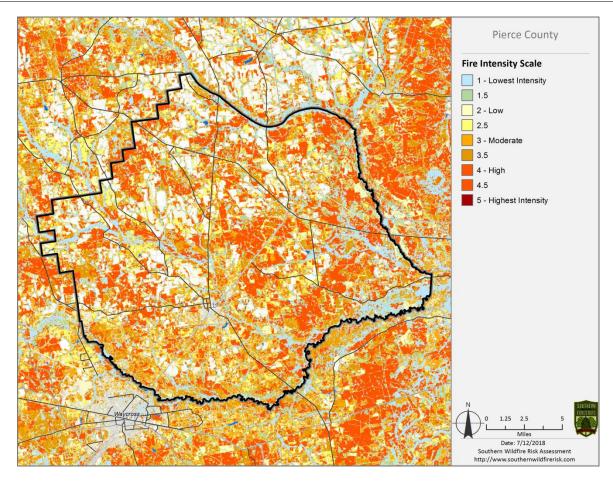

**Inventory of Assets** 

Jurisdiction: Pierce Hazard: Wildfire

Task A. Determine the proportion of buildings, the value of buildings, and the population in your community or state that are located in hazard areas.

|                   | Nu        | umber of Struct | ures        |                    | Value of Structures |             | 1         | Number of Peop | e           |
|-------------------|-----------|-----------------|-------------|--------------------|---------------------|-------------|-----------|----------------|-------------|
| Type of Structure | # in      |                 |             |                    |                     |             | # in      |                |             |
| (Occupancy        | Community | # in Hazard     | % in Hazard | \$ in Community or |                     | % in Hazard | Community | # in Hazard    | % in Hazard |
| Class)            | of State  | Area            | Area        | State              | \$ in Hazard Area   | Area        | or State  | Area           | Area        |
| Residential       | 9,335     | 8,308           | 89.000%     | 207,940,361        | 185,066,921         | 89.000%     | 18,935    | 16,852         | 89.000%     |
| Commercial        | 451       | 401             | 89.000%     | 43,241,481         | 38,484,918          | 89.000%     | 0         | 0              | 0%          |
| Industrial        | 28        | 25              | 89.000%     | 14,184,654         | 12,624,342          | 89.000%     | 0         | 0              | 0%          |
| Agricultural      | 1,820     | 1,620           | 89.000%     | 96,022,096         | 85,459,665          | 89.000%     | 0         | 0              | 0%          |
| Religious/ Non-   |           |                 |             |                    |                     |             |           |                |             |
| profit            | 156       | 139             | 89.000%     | 34,496,268         | 30,701,679          | 89.000%     | 0         | 0              | 0%          |
| Government        | 103       | 92              | 89.000%     | 53,165,359         | 47,317,170          | 89.000%     | 0         | 0              | 0%          |
| Education         | 9         | 8               | 89.000%     | 6,594,648          | 5,869,237           | 89.000%     | 0         | 0              | 0%          |
| Utilities         | 9         | 8               | 89.000%     | 35,426,279         | 31,529,388          | 89.000%     | 0         | 0              | 0%          |
| Total             | 11,911    | 10,601          |             | 491,071,146        | 437,053,320         |             | 18,935    | 16,852         |             |