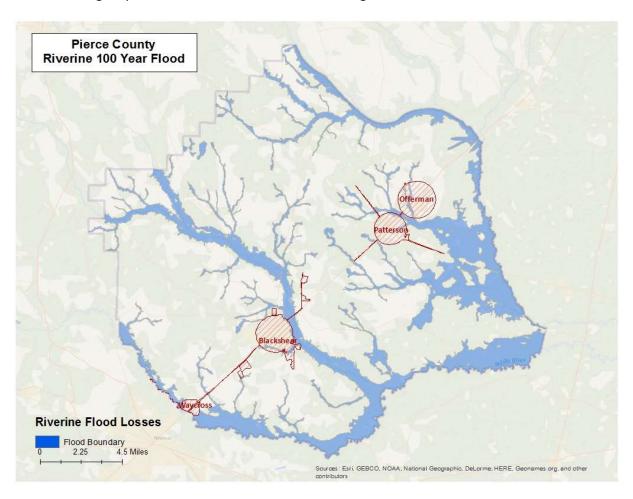

**Inventory of Assets** 

Jurisdiction: Pierce Hazard: Flood

Task A. Determine the proportion of buildings, the value of buildings, and the population in your community or state that are located in hazard areas.

|                   | Nu        | umber of Struct | ures        | Value of Structures |                   |             | Number of People |             |             |  |
|-------------------|-----------|-----------------|-------------|---------------------|-------------------|-------------|------------------|-------------|-------------|--|
| Type of Structure | # in      |                 |             |                     |                   |             | # in             |             |             |  |
| (Occupancy        | Community | # in Hazard     | % in Hazard | \$ in Community or  |                   | % in Hazard | Community        | # in Hazard | % in Hazard |  |
| Class)            | of State  | Area            | Area        | State               | \$ in Hazard Area | Area        | or State         | Area        | Area        |  |
| Residential       | 9,335     | 465             | 4.981%      | 207,940,361         | 10,358,036        | 4.981%      | 18,935           | 943         | 4.981%      |  |
| Commercial        | 451       | 7               | 1.552%      | 43,241,481          | 671,154           | 1.552%      | 0                | 0           | 0%          |  |
| Industrial        | 28        | 1               | 3.571%      | 14,184,654          | 506,595           | 3.571%      | 0                | 0           | 0%          |  |
| Agricultural      | 1,820     | 330             | 18.132%     | 96,022,096          | 17,410,600        | 18.132%     | 0                | 0           | 0%          |  |
| Religious/ Non-   |           |                 |             |                     |                   |             |                  |             |             |  |
| profit            | 156       | 2               | 1.282%      | 34,496,268          | 442,260           | 1.282%      | 0                | 0           | 0%          |  |
| Government        | 103       | 4               | 3.883%      | 53,165,359          | 2,064,674         | 3.883%      | 0                | 0           | 0%          |  |
| Education         | 9         | 0               | 0.000%      | 6,594,648           | 0                 | 0.000%      | 0                | 0           | 0%          |  |
| Utilities         | 9         | 0               | 0.000%      | 35,426,279          | 0                 | 0.000%      | 0                | 0           | 0%          |  |
| Total             | 11,911    | 809             |             | 491,071,146         | 31,453,319        |             | 18,935           | 943         |             |  |