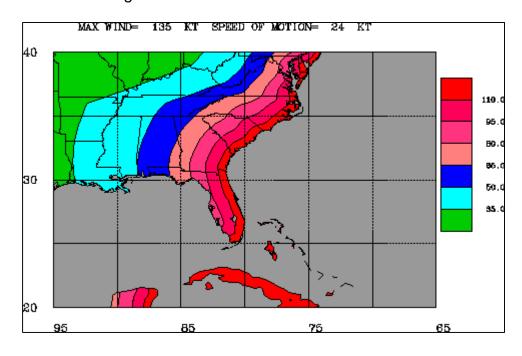

## **Inventory of Assets**

**Jurisdiction: Pierce** 

**Hazard: Hurricane/Tropical Storm** 

Task A. Determine the proportion of buildings, the value of buildings, and the population in your community or state that are located in hazard areas.