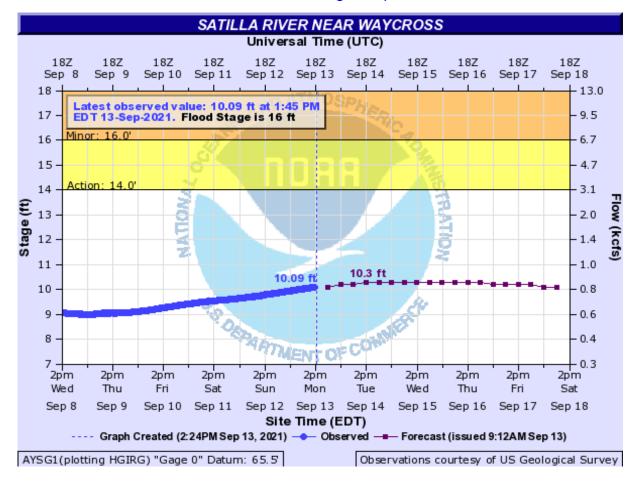

|                   | Nu        | umber of Struct | ures        | Value of Structures |                   |             | Number of People |             |             |  |
|-------------------|-----------|-----------------|-------------|---------------------|-------------------|-------------|------------------|-------------|-------------|--|
| Type of Structure | # in      |                 |             |                     |                   |             | # in             |             |             |  |
| (Occupancy        | Community | # in Hazard     | % in Hazard | \$ in Community or  |                   | % in Hazard | Community        | # in Hazard | % in Hazard |  |
| Class)            | of State  | Area            | Area        | State               | \$ in Hazard Area | Area        | or State         | Area        | Area        |  |
| Residential       | 9,335     | 465             | 4.981%      | 207,940,361         | 10,358,036        | 4.981%      | 18,935           | 943         | 4.981%      |  |
| Commercial        | 451       | 7               | 1.552%      | 43,241,481          | 671,154           | 1.552%      | 0                | 0           | 0%          |  |
| Industrial        | 28        | 1               | 3.571%      | 14,184,654          | 506,595           | 3.571%      | 0                | 0           | 0%          |  |
| Agricultural      | 1,820     | 330             | 18.132%     | 96,022,096          | 17,410,600        | 18.132%     | 0                | 0           | 0%          |  |
| Religious/ Non-   |           |                 |             |                     |                   |             |                  |             |             |  |
| profit            | 156       | 2               | 1.282%      | 34,496,268          | 442,260           | 1.282%      | 0                | 0           | 0%          |  |
| Government        | 103       | 4               | 3.883%      | 53,165,359          | 2,064,674         | 3.883%      | 0                | 0           | 0%          |  |
| Education         | 9         | 0               | 0.000%      | 6,594,648           | 0                 | 0.000%      | 0                | 0           | 0%          |  |
| Utilities         | 9         | 0               | 0.000%      | 35,426,279          | 0                 | 0.000%      | 0                | 0           | 0%          |  |
| Total             | 11,911    | 809             |             | 491,071,146         | 31,453,319        |             | 18,935           | 943         |             |  |