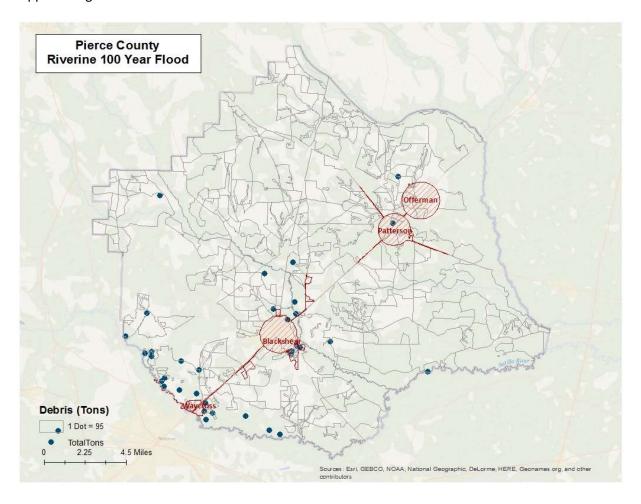

in 1% Riverine Flood

#### Riverine 1% Flood Debris

Hazus-MH estimates the amount of debris that will be generated by the flood. The model breaks debris into three general categories:

- Finishes (dry wall, insulation, etc.)
- Structural (wood, brick, etc.)
- Foundations (concrete slab, concrete block, rebar, etc.)

Different types of material handling equipment will be required for each category. Debris definitions applied in Hazus-MH are unique to the Hazus-MH model and so do not necessarily conform to other definitions that may be employed in other models or guidelines.

The analysis estimates that an approximate total of 4,667 tons of debris might be generated: 1) Finishes - 1,813 tons; 2) Structural - 1,055 tons; and 3) Foundations - 1,800 tons. The results are mapped in Figure 11.



Figure 11: Flood Debris Weight (Tons) in 1% Riverine Flood

# **Tornado Risk Assessment**

## **Hazard Definition**

Tornadoes pose a great risk to the state of Georgia and its citizens. Tornadoes can occur at any time during the day or night. They can also happen during any month of the year. The unpredictability of tornadoes makes them one of Georgia's most dangerous hazards. Their extreme winds are violently destructive when they touch down in the region's developed and populated areas. Current estimates place the maximum velocity at about 300 miles per hour, but higher and lower values can occur. A wind velocity of 200 miles per hour will result in a wind pressure of 102.4 pounds per square foot of surface area—a load that exceeds the tolerance limits of most buildings. Considering t