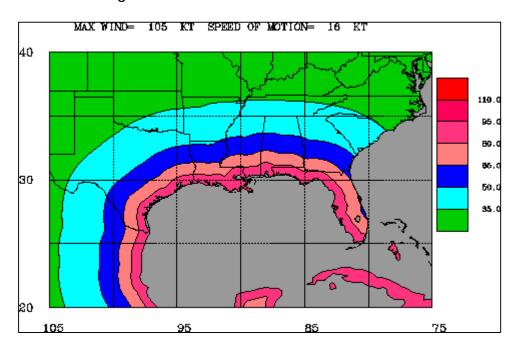

## **Inventory of Assets**

**Jurisdiction: Pierce** 

**Hazard: Hurricane/Tropical Storm** 

Task A. Determine the proportion of buildings, the value of buildings, and the population in your community or state that are located in hazard areas.