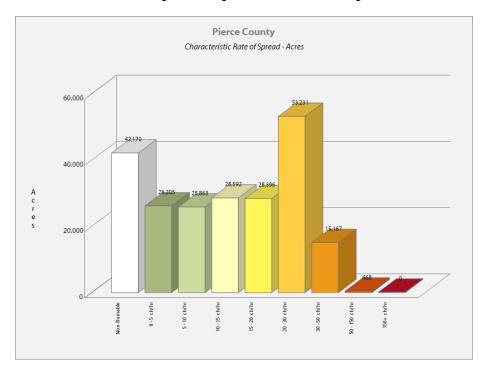

**Inventory of Assets** 

Jurisdiction: Pierce Hazard: Wildfire

Task A. Determine the proportion of buildings, the value of buildings, and the population in your community or state that are located in hazard areas.

|                   | Nu        | umber of Struct | ures        |                    | Value of Structures |             | 1         | Number of Peop | e           |
|-------------------|-----------|-----------------|-------------|--------------------|---------------------|-------------|-----------|----------------|-------------|
| Type of Structure | # in      |                 |             |                    |                     |             | # in      |                |             |
| (Occupancy        | Community | # in Hazard     | % in Hazard | \$ in Community or |                     | % in Hazard | Community | # in Hazard    | % in Hazard |
| Class)            | of State  | Area            | Area        | State              | \$ in Hazard Area   | Area        | or State  | Area           | Area        |
| Residential       | 9,335     | 8,308           | 89.000%     | 207,940,361        | 185,066,921         | 89.000%     | 18,935    | 16,852         | 89.000%     |
| Commercial        | 451       | 401             | 89.000%     | 43,241,481         | 38,484,918          | 89.000%     | 0         | 0              | 0%          |
| Industrial        | 28        | 25              | 89.000%     | 14,184,654         | 12,624,342          | 89.000%     | 0         | 0              | 0%          |
| Agricultural      | 1,820     | 1,620           | 89.000%     | 96,022,096         | 85,459,665          | 89.000%     | 0         | 0              | 0%          |
| Religious/ Non-   |           |                 |             |                    |                     |             |           |                |             |
| profit            | 156       | 139             | 89.000%     | 34,496,268         | 30,701,679          | 89.000%     | 0         | 0              | 0%          |
| Government        | 103       | 92              | 89.000%     | 53,165,359         | 47,317,170          | 89.000%     | 0         | 0              | 0%          |
| Education         | 9         | 8               | 89.000%     | 6,594,648          | 5,869,237           | 89.000%     | 0         | 0              | 0%          |
| Utilities         | 9         | 8               | 89.000%     | 35,426,279         | 31,529,388          | 89.000%     | 0         | 0              | 0%          |
| Total             | 11,911    | 10,601          |             | 491,071,146        | 437,053,320         |             | 18,935    | 16,852         |             |