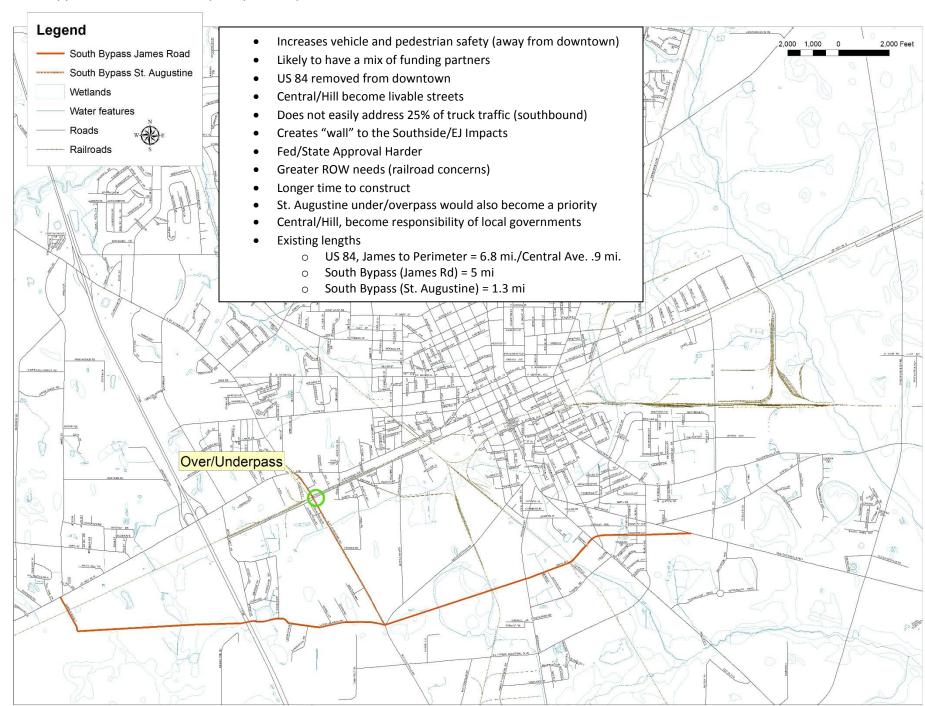

gh Downtown Core – stopping west of downtown* | 1                      | 3%               | 3                                      | 10%                 |
| Destination Within Downtown Core                   | 1                      | 3%               | 0                                      | 0%                  |
| Total                                              | 36                     | 100%             | 29                                     | 100%                |

## Alternatives and Talking Points

- Short-term vs. Long-term solutions
- Developing Local/state government, business support and buy-in
- Note: Western Perimeter Alternative not included, see study

#### Savannah Avenue Alternative



## South of Savannah Avenue Alternative



# South Bypass Alternative (2 Options)



## Gil Harbin South Bypass Alternative