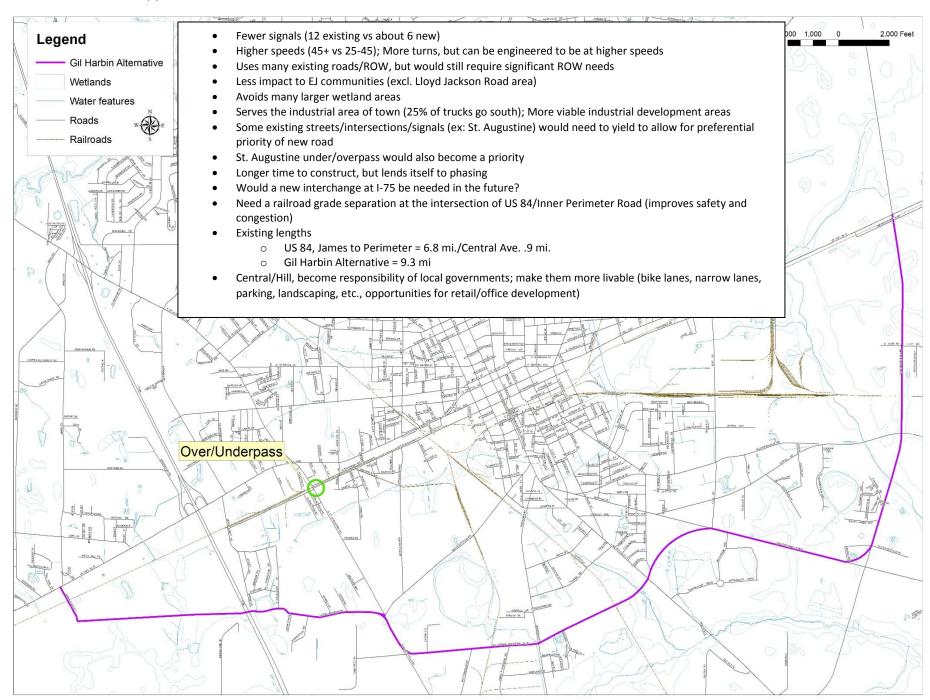

wn* | 1                      | 3%               | 3                                      | 10%                 |
| Destination Within Downtown Core                   | 1                      | 3%               | 0                                      | 0%                  |
| Total                                              | 36                     | 100%             | 29                                     | 100%                |

## Alternatives and Talking Points

- Short-term vs. Long-term solutions
- Developing Local/state government, business support and buy-in
- Note: Western Perimeter Alternative not included, see study

#### Savannah Avenue Alternative



## South of Savannah Avenue Alternative



# South Bypass Alternative (2 Options)



## Gil Harbin South Bypass Alternative