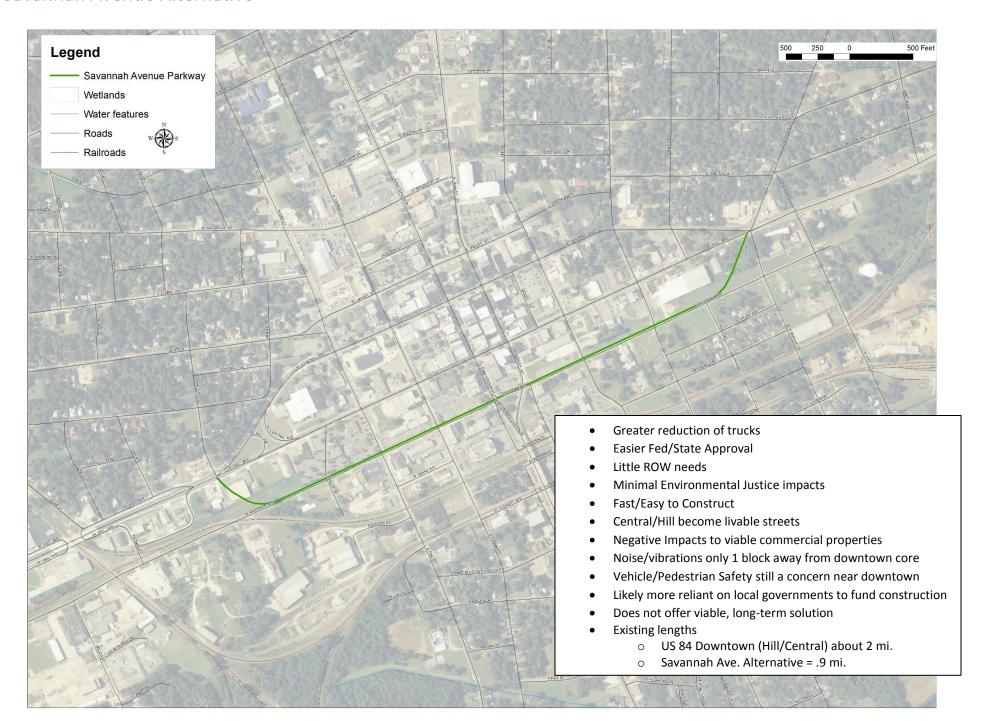

| 0                                      | 0%                  |
| Through Downtown Core – stopping west of downtown* | 1                      | 3%               | 3                                      | 10%                 |
| Destination Within Downtown Core                   | 1                      | 3%               | 0                                      | 0%                  |
| Total                                              | 36                     | 100%             | 29                                     | 100%                |

## Alternatives and Talking Points

- Short-term vs. Long-term solutions
- Developing Local/state government, business support and buy-in
- Note: Western Perimeter Alternative not included, see study

#### Savannah Avenue Alternative



## South of Savannah Avenue Alternative



# South Bypass Alternative (2 Options)



## Gil Harbin South Bypass Alternative