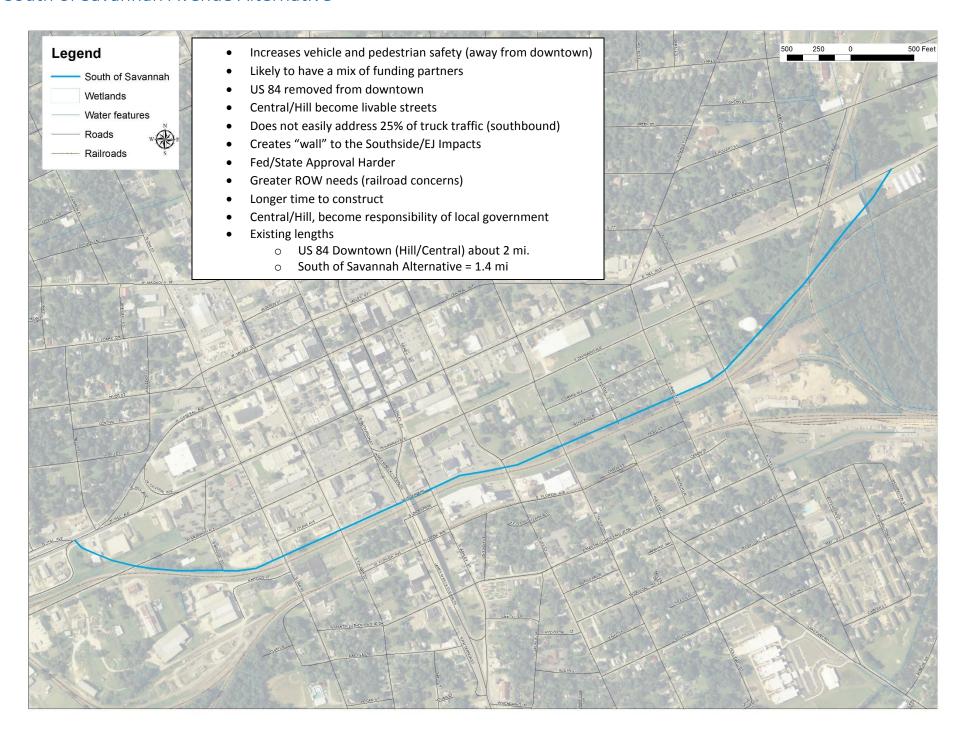

| 0%                  |
| Through Downtown Core – stopping west of downtown* | 1                      | 3%               | 3                                      | 10%                 |
| Destination Within Downtown Core                   | 1                      | 3%               | 0                                      | 0%                  |
| Total                                              | 36                     | 100%             | 29                                     | 100%                |

## Alternatives and Talking Points

- Short-term vs. Long-term solutions
- Developing Local/state government, business support and buy-in
- Note: Western Perimeter Alternative not included, see study

#### Savannah Avenue Alternative



## South of Savannah Avenue Alternative



# South Bypass Alternative (2 Options)



## Gil Harbin South Bypass Alternative