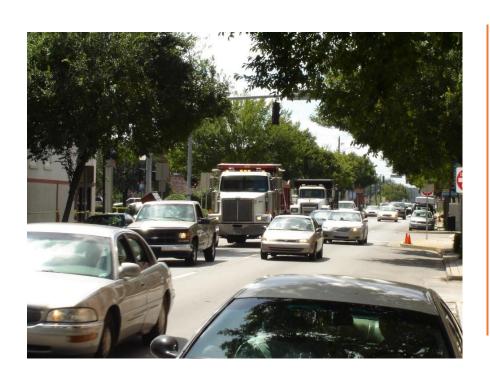

#### Truck Traffic in Downtown Valdosta – The Issue

- Current Truck % is 7% in Downtown
  - o About 1 truck every 60 seconds (avg.)
- Growth in Retail, Hotel, Professional, Dining (quality of life) –
  90% occupancy
- Future Freight Level of Service (2035-2045, FHWA, FAF)
  - o Rail Lines, D or F
  - o Downtown roadways, D-F
  - o I-75, F
- Pedestrian Safety (perceived)
- Damage to historic buildings (vibrations/crashes)
- Ambient Noise on sidewalks/inside buildings